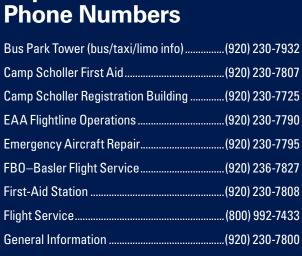

Text OSHFUN to 69050 to sign up and always know

..(920) 230-7808 .. (800) 992-7433 ...(920) 230-7800 ...(920) 230-7799 Homebuilders Headquarters ..... Homebuilt Aircraft Parking ... .. (920) 230-7817 ..(920) 230-7754 .. (920) 230-7818 Showplane Camping ....

.. (920) 236-4930

OFFICIAL MAP COURTESY OF

LYCOMING

Wittman Regional Airport .....

Security..