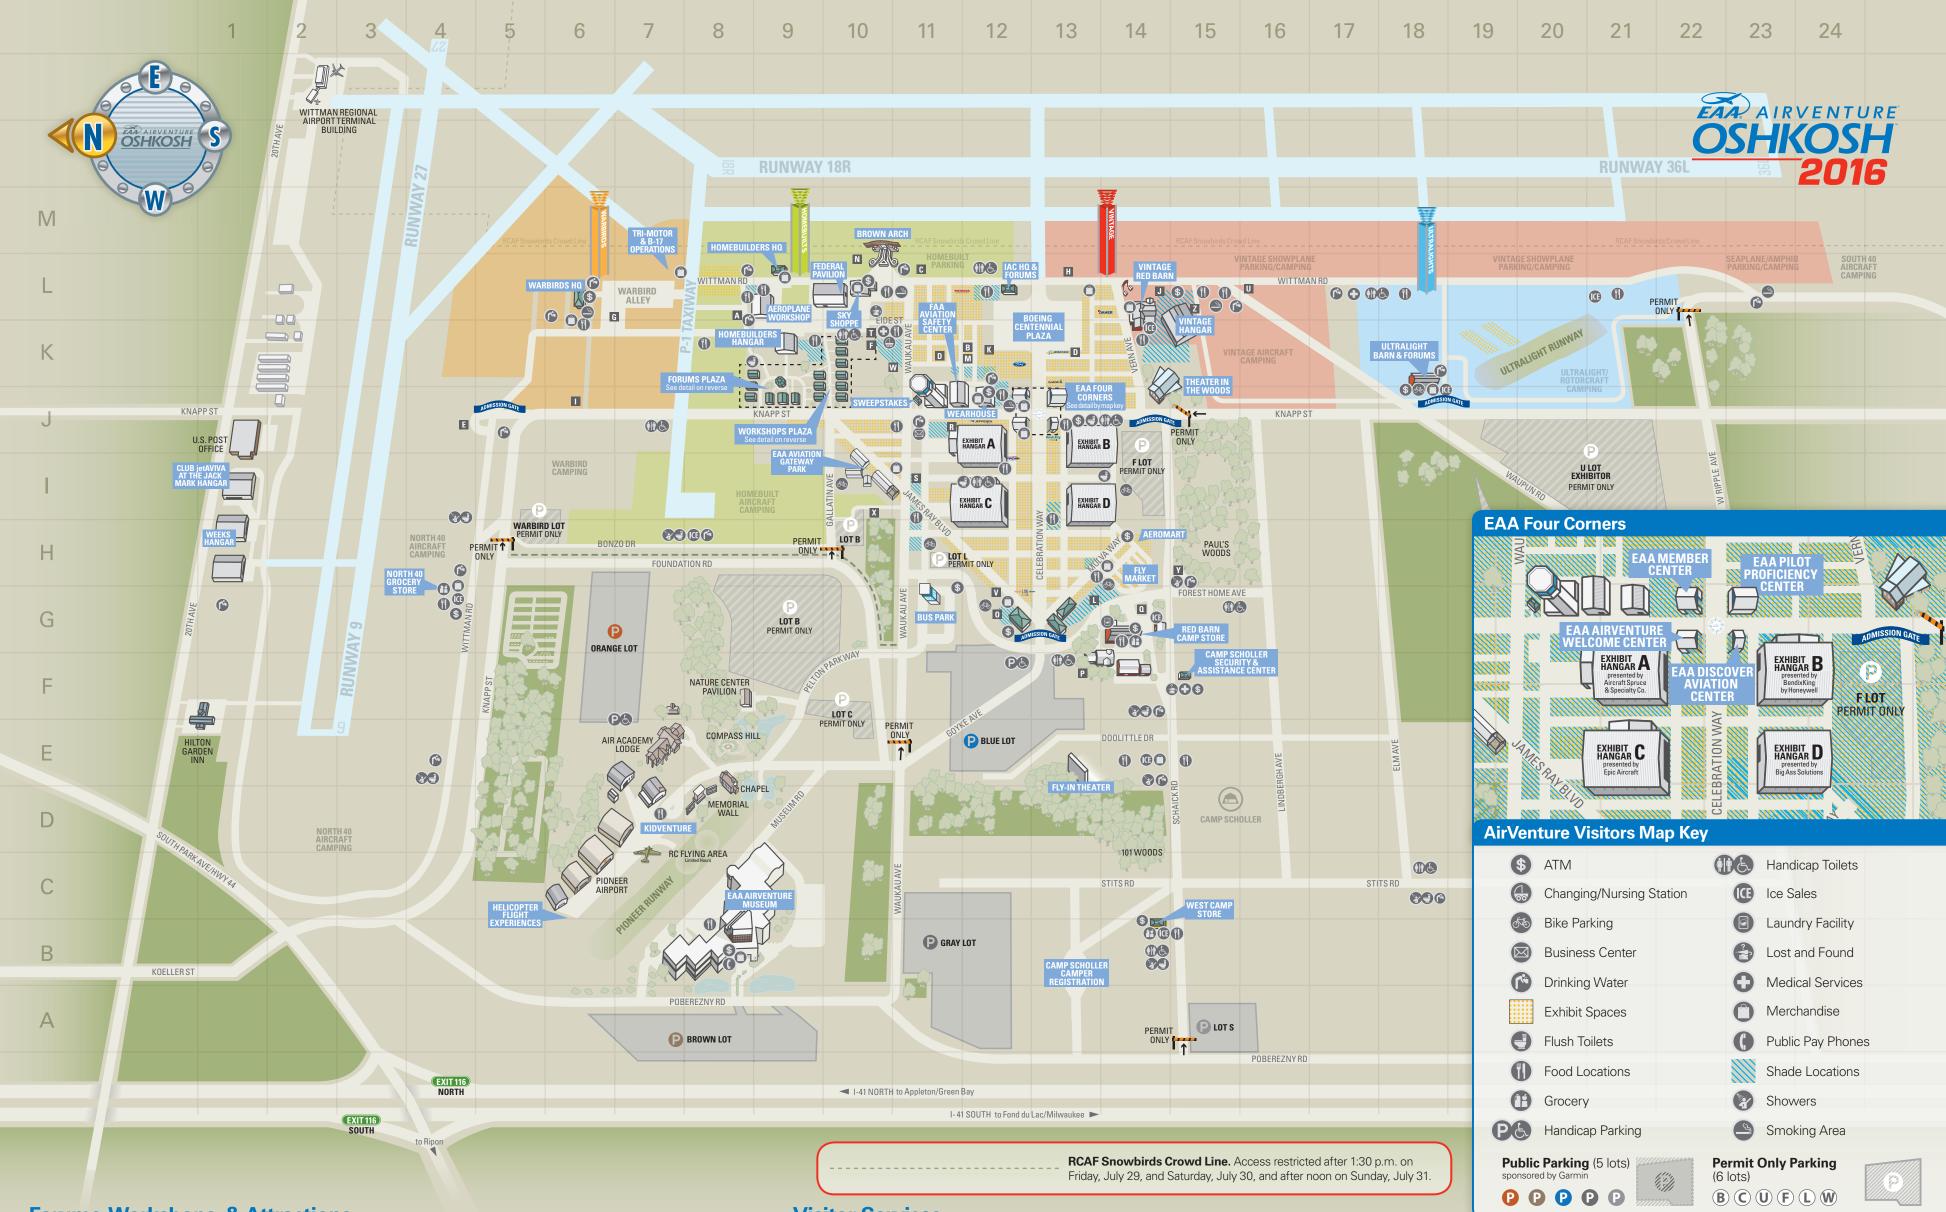

**VISITORS MAP** 

### Forums, Workshops, & Attractions

| Location                                                                                                                                  | Box          | Grid     |
|-------------------------------------------------------------------------------------------------------------------------------------------|--------------|----------|
| Activities Center, Crafts, Flying Cinema                                                                                                  | А            | L-8      |
| Aeroplane Workshop                                                                                                                        |              | L-9      |
| Air Academy Lodge                                                                                                                         |              | E-7      |
| Airline Crew HQ Presented by The Boeing Company                                                                                           | D            | K-13     |
| Aviators Club Presented by Shell Aviation                                                                                                 | С            | L-11     |
| B-17 Flight Experience Trailer                                                                                                            |              | L-7      |
| Boeing Centennial Plaza                                                                                                                   |              | L/K-12,1 |
| Brown Arch–Gateway to Aviation                                                                                                            |              | L/M-10   |
| Builders Education Center (EAA Flight Advisors/EAA Tech Counselors)                                                                       | F            | K-10     |
| Chapel                                                                                                                                    |              | E-8      |
| Compass Hill                                                                                                                              |              | E-8      |
| Drone Cage Presented by Embry-Riddle Aeronautical University                                                                              |              | I-10     |
| EAA AirVenture Museum                                                                                                                     |              | B-7/8    |
| EAA Canada                                                                                                                                | Μ            | K-12     |
| EAA AirVenture Welcome Center                                                                                                             | and Mara     | J-12     |
| Featuring AirVenture Information, Flight Experiences, AirVenture Souvenir Store<br>EAA Aviation Gatevvay Park Presented by Piper Aircraft | , and iviore | I/J-10/1 |
| EAA Discover Aviation Center                                                                                                              |              | J-13     |
| Featuring EAA Air Academy, Eagle Flights, Young Eagles, and More                                                                          |              | J-13     |
| EAA Drone Center                                                                                                                          |              | I-10     |
| EAA Education and Career Center Presented by Airbus Group                                                                                 |              | I-10     |
| EAA Forums at Aviation Gateway Park Supported by NATCA                                                                                    |              | I-10     |
| EAA Innovation Center Supported by NATCA                                                                                                  |              | I-10     |
| EAA Member Center                                                                                                                         |              | J-12     |
| Featuring EAA Chapters, Insurance Solutions, Communities, Government Advo                                                                 |              |          |
| Lifetime Membership, Membership, Member Benefits, Member Pro-Shop, and                                                                    | More         | 1.40     |
| EAA Pilot Proficiency Center<br>Featuring EAA IMC Clubs, IFR and VFR Simulators, Tech Talks, and More                                     |              | J-13     |
| Exhibit Hangar A Presented by Aircraft Spruce & Specialty Co.                                                                             |              | J-12     |
| Exhibit Hangar B Presented by BendixKing by Honeywell                                                                                     |              | J-12     |
| Exhibit Hangar C Presented by Epic Aircraft                                                                                               |              | I-12     |
| Exhibit Hangar D Presented by Big Ass Solutions                                                                                           |              | 1-13     |
| Extributer ranger D hoonied by big Ass oblations                                                                                          |              | 110      |

| Location                                                                                             | Box | Grid         |
|------------------------------------------------------------------------------------------------------|-----|--------------|
| FAA Aviation Safety Center, Flight Service Station                                                   |     | J-11         |
| FAA Control Tower                                                                                    |     | J-11         |
| Federal Pavilion                                                                                     |     | L-9/10       |
| Fly-In Theater Presented by Ford Motor Company                                                       |     | E-13         |
| Forums Plaza Presented by Honda Aircraft Company                                                     |     | J/K-9        |
| Helicopter Flight Experiences                                                                        |     | C-6          |
| Homebuilders Hangar Supported by Aircraft Spruce & Specialty Co.                                     |     | K-9          |
| Homebuilders Headquarters                                                                            |     | L-9          |
| International Aerobatic Club (IAC) HQ                                                                |     |              |
| and Vicki Cruse Educational Pavilion                                                                 |     | L-12         |
| International Visitors Tent                                                                          | В   | K-12         |
| KidVenture                                                                                           |     | D-7          |
| Main Stage                                                                                           | K   | K-12         |
| Memorial Wall                                                                                        |     | D-8          |
| Nature Center Pavilion                                                                               |     | F-8          |
| Paul H. Poberezny Conference Center and Tent                                                         | Р   | F-13/14      |
| Pioneer Airport                                                                                      |     | C/D-6, D/E-7 |
| Sweepstakes Building                                                                                 |     | J-11         |
| Theater in the Woods Supported by M&M'S                                                              |     | K-14/15      |
| Tri-Motor Flight Experience Building                                                                 |     | L-7          |
| Ultralight Barn and Forums/Lightplane HQ                                                             |     | J/K-18       |
| Vintage Aircraft Association HQ (Red Barn)                                                           |     | L-14         |
| Vintage Hangar                                                                                       |     | K-15         |
| Vintage in Review<br>Volunteer Park                                                                  | J   | L-14         |
|                                                                                                      | L   | G-13<br>L-7  |
| Warbird Alley<br>Warbirds in Review                                                                  | G   | L-6/7        |
| Warbirds of America HO                                                                               | G   | L-0/7        |
| Warbinds of America HQ<br>Workshops Plaza Presented by Aircraft Spruce & Specialty Co.               |     | J/K-10       |
| Workshops Flaza Presented by Aircran Spruce & Specially Co.<br>World War I Living History Encampment | Z   | L-15         |
| World War I Living History Encampment                                                                |     | K-6          |
|                                                                                                      | 1   | IX U         |

**Visitor Services** 

| Location                                                | Box | Grid    | Food & Beverage                                |     |       |                                                |     |       |
|---------------------------------------------------------|-----|---------|------------------------------------------------|-----|-------|------------------------------------------------|-----|-------|
| Assistance Center: Main Gate                            | 0   | G-12    | Location                                       | Box | Grid  | Location                                       | Box | Grid  |
| Bus Park, Transportation Center                         | Ŭ   | G-11    | Aces Bistro (The Roxy)                         |     | K-9   | KidVenture (Freedom Foods)                     |     | D-7   |
| Campground Internet Café & Wi-Fi Support Center         | Y   | H-15    | Arch Concession (Kelley Country Creamery)      |     | L-10  | North 40 Café <i>(Major Goolsby's)</i>         |     | G-4   |
| Camp Scholler Camper Registration                       |     | B-13    | Carts (Lemon Chill)                            |     |       | North 40 Grocery (Jets Grocery and Café)       |     | G/H-4 |
| Camp Scholler Security and Assistance Center            |     | F-15    | Celebration Way (Thunder Bay)                  |     | I-13  | Red Barn Camp Store (Jets Grocery and Café)    |     | G-14  |
| Camp Scholler Volunteer Center                          | Q   | G-14    | Classic Concession (A&W and Freedom Foods)     |     | L-11  | Seaplane Base (Thunder Bay)                    |     |       |
| Convention HQ/Exhibit Office                            | R   | J-11    | EAA AirVenture Museum (Freedom Foods)          |     | B-8   | Tall Pines Café (Vintage Aircraft Association) |     | L-21  |
| EAA Radio Supported by Aspen Avionics                   | Т   | K-10    | Exhibit Hangar A <i>(Papa John's)</i>          |     | I-12  | The Outer Marker (Red's Pizza and Catering)    |     | H-11  |
| Emergency Aircraft Repair                               | U   | L-16    | Exhibit Hangar B (A&W)                         |     | J-13  | Tower Concession (A&W)                         |     | J-11  |
| Exhibit Office/Convention HQ                            | R   | J-11    | Fightertown Café (Benvenutos)                  |     | K-6   | Ultralight Café (The Machine Shed)             |     | L-18  |
| Flightline Pavilion                                     | Ν   | L-10    | Fly-In Theater (Papa John's)                   |     | E-13  | Vintage Café (Major Goolsby's)                 |     | L-15  |
| International Visitors Tent/Translation Services        | В   | K-12    | Fly Market (A&W)                               |     | H-14  | Vintage Concession (Subway)                    |     | K-14  |
| Oshkosh Information/Housing                             | V   | G-12    | Forums (Subway)                                |     | J/K-9 | Waypoint Café (Major Goolsby's)                |     | K-11  |
| Laundry Services                                        |     | G-14    | Hangar Café (The Machine Shed)                 |     | L-15  | West Camp Store (Jets Grocery and Café)        |     | B-14  |
| Lost and Found                                          |     | L-10    | Homebuilt Café (Heart of America Restaurants)  |     | L-9   |                                                |     |       |
| Medical Services, Diaper Changing, Nursing Facility     |     | K-10    | Homebuilt Concession (Cedar Creek Marketplace) |     | L-8   |                                                |     |       |
| North 40 Hospitality Center Supported by Aspen Avionics | E   | J-4     | International Marketplace (Saz's)              |     | K-12  |                                                |     |       |
| Partner Resource Center Supported by Aviall             | S   | I-11    |                                                |     |       |                                                |     |       |
| PHP Conference Center                                   |     | F-13/14 | Official EAA Merchandise                       |     |       |                                                |     |       |
| Press HQ Supported by Evolution Aircraft Company        | W   | K-11    | Unicial EAA Merchandise                        |     |       |                                                |     |       |
| Sheriff's Department                                    | Х   | I-10    | Location                                       | Box | Grid  | Location                                       | Box | Grid  |
| Shipping Center: FedEx                                  |     | I-11    |                                                | DUX | Ghu   | Location                                       | DUX | GHU   |
| Shipping Center: GES                                    |     | H-13    | Aviation Gateway Park                          |     | I-10  | Main Gate                                      |     | G-12  |
| Event Information                                       |     |         | B-17/Ford Tri-Motor                            |     | L-7   | Museum Shop                                    |     | B-8   |
| Event mornation                                         |     |         | Boeing Centennial Plaza                        |     | L-13  | North 40                                       |     | H-4   |
| Location                                                | Box | Grid    | Camp Scholler                                  |     | E-14  | Sky Shoppe                                     |     | L-10  |
|                                                         | DUX | Ghu     | EAA AirVenture Welcome Center                  |     | J-12  | Ultralight Barn                                |     | K-18  |
| Assistance Center: Main Gate                            | 0   | G-12    | EAA Member Center                              |     | J-12  | Vintage Aircraft Association HQ (Red Barn)     |     | L-14  |
| Communications Center                                   | Н   | L-13    | EAA Wearhouse Merchandise                      |     | J-12  | Warbirds HQ                                    |     | L-6   |
| Convention HQ/Exhibit Office                            | R   | J-11    | Fly Market                                     |     | H-14  |                                                |     |       |
| Lost and Found                                          |     | L-10    | Homebuilders HQ                                |     | L-9   |                                                |     |       |