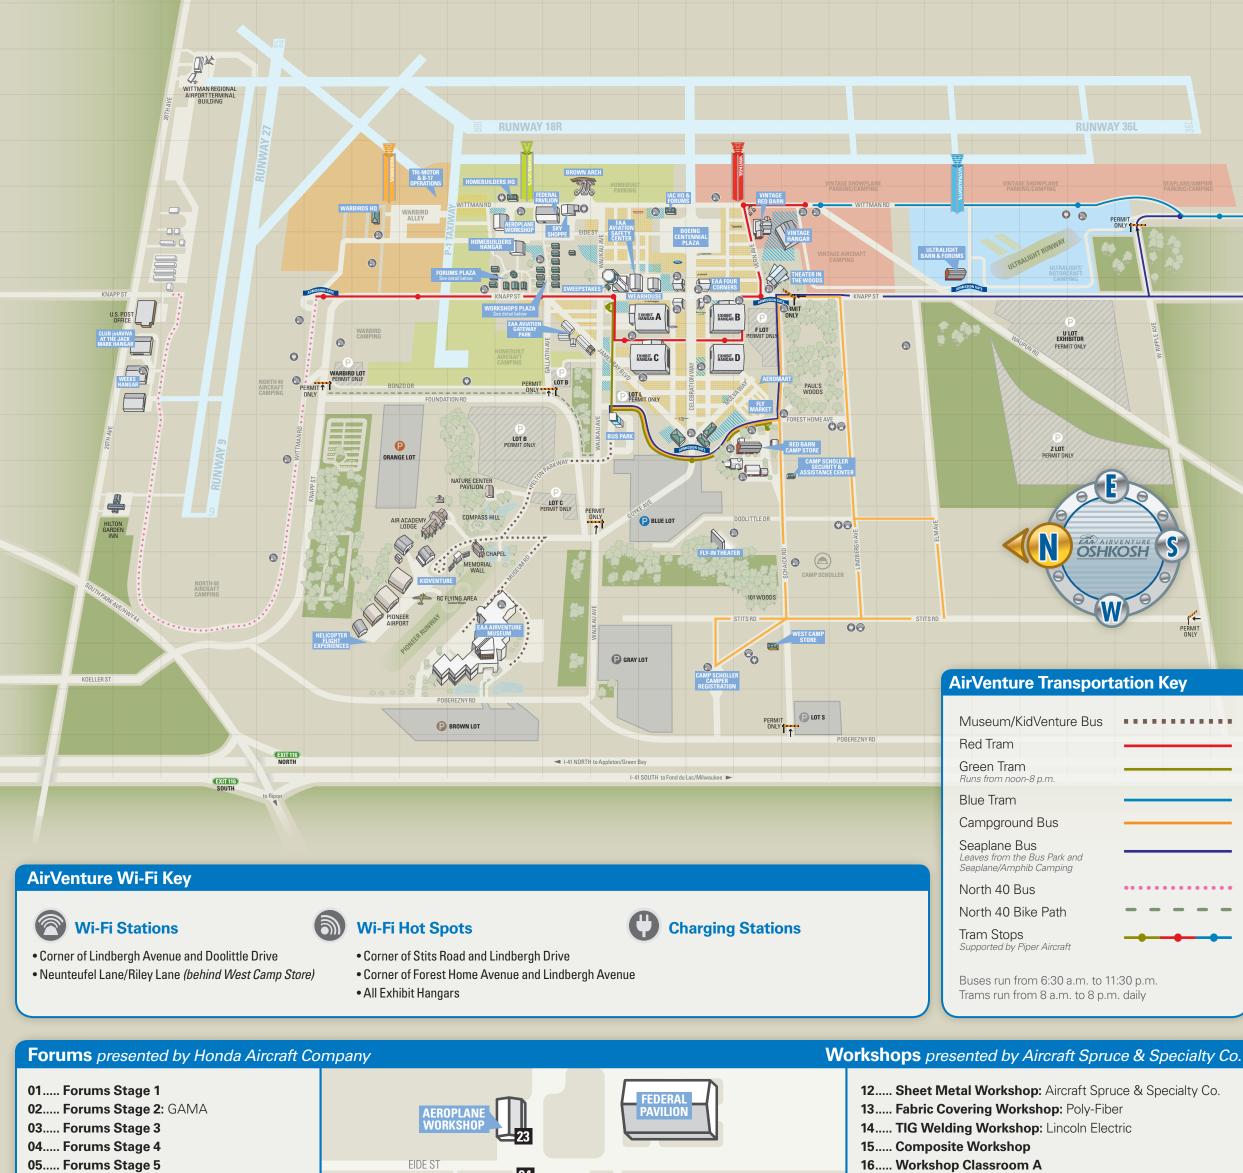

**VISITORS MAP** 

### Forums, Workshops, & Attractions

| Location                                                                                                                                  | Box          | Grid     |
|-------------------------------------------------------------------------------------------------------------------------------------------|--------------|----------|
| Activities Center, Crafts, Flying Cinema                                                                                                  | А            | L-8      |
| Aeroplane Workshop                                                                                                                        |              | L-9      |
| Air Academy Lodge                                                                                                                         |              | E-7      |
| Airline Crew HQ Presented by The Boeing Company                                                                                           | D            | K-13     |
| Aviators Club Presented by Shell Aviation                                                                                                 | С            | L-11     |
| B-17 Flight Experience Trailer                                                                                                            |              | L-7      |
| Boeing Centennial Plaza                                                                                                                   |              | L/K-12,1 |
| Brown Arch–Gateway to Aviation                                                                                                            |              | L/M-10   |
| Builders Education Center (EAA Flight Advisors/EAA Tech Counselors)                                                                       | F            | K-10     |
| Chapel                                                                                                                                    |              | E-8      |
| Compass Hill                                                                                                                              |              | E-8      |
| Drone Cage Presented by Embry-Riddle Aeronautical University                                                                              |              | I-10     |
| EAA AirVenture Museum                                                                                                                     |              | B-7/8    |
| EAA Canada                                                                                                                                | Μ            | K-12     |
| EAA AirVenture Welcome Center                                                                                                             | and Mara     | J-12     |
| Featuring AirVenture Information, Flight Experiences, AirVenture Souvenir Store<br>EAA Aviation Gatevvay Park Presented by Piper Aircraft | , and iviore | I/J-10/1 |
| EAA Discover Aviation Center                                                                                                              |              | J-13     |
| Featuring EAA Air Academy, Eagle Flights, Young Eagles, and More                                                                          |              | J-13     |
| EAA Drone Center                                                                                                                          |              | I-10     |
| EAA Education and Career Center Presented by Airbus Group                                                                                 |              | I-10     |
| EAA Forums at Aviation Gateway Park Supported by NATCA                                                                                    |              | I-10     |
| EAA Innovation Center Supported by NATCA                                                                                                  |              | I-10     |
| EAA Member Center                                                                                                                         |              | J-12     |
| Featuring EAA Chapters, Insurance Solutions, Communities, Government Advo                                                                 |              |          |
| Lifetime Membership, Membership, Member Benefits, Member Pro-Shop, and                                                                    | More         | 1.40     |
| EAA Pilot Proficiency Center<br>Featuring EAA IMC Clubs, IFR and VFR Simulators, Tech Talks, and More                                     |              | J-13     |
| Exhibit Hangar A Presented by Aircraft Spruce & Specialty Co.                                                                             |              | J-12     |
| Exhibit Hangar B Presented by BendixKing by Honeywell                                                                                     |              | J-12     |
| Exhibit Hangar C Presented by Epic Aircraft                                                                                               |              | I-12     |
| Exhibit Hangar D Presented by Big Ass Solutions                                                                                           |              | 1-13     |
| Extributer ranger D hoonied by big Ass oblations                                                                                          |              | 110      |

| Location                                                                                             | Box | Grid         |
|------------------------------------------------------------------------------------------------------|-----|--------------|
| FAA Aviation Safety Center, Flight Service Station                                                   |     | J-11         |
| FAA Control Tower                                                                                    |     | J-11         |
| Federal Pavilion                                                                                     |     | L-9/10       |
| Fly-In Theater Presented by Ford Motor Company                                                       |     | E-13         |
| Forums Plaza Presented by Honda Aircraft Company                                                     |     | J/K-9        |
| Helicopter Flight Experiences                                                                        |     | C-6          |
| Homebuilders Hangar Supported by Aircraft Spruce & Specialty Co.                                     |     | K-9          |
| Homebuilders Headquarters                                                                            |     | L-9          |
| International Aerobatic Club (IAC) HQ                                                                |     |              |
| and Vicki Cruse Educational Pavilion                                                                 |     | L-12         |
| International Visitors Tent                                                                          | В   | K-12         |
| KidVenture                                                                                           |     | D-7          |
| Main Stage                                                                                           | K   | K-12         |
| Memorial Wall                                                                                        |     | D-8          |
| Nature Center Pavilion                                                                               |     | F-8          |
| Paul H. Poberezny Conference Center and Tent                                                         | Р   | F-13/14      |
| Pioneer Airport                                                                                      |     | C/D-6, D/E-7 |
| Sweepstakes Building                                                                                 |     | J-11         |
| Theater in the Woods Supported by M&M'S                                                              |     | K-14/15      |
| Tri-Motor Flight Experience Building                                                                 |     | L-7          |
| Ultralight Barn and Forums/Lightplane HQ                                                             |     | J/K-18       |
| Vintage Aircraft Association HQ (Red Barn)                                                           |     | L-14         |
| Vintage Hangar                                                                                       |     | K-15         |
| Vintage in Review<br>Volunteer Park                                                                  | J   | L-14         |
|                                                                                                      | L   | G-13<br>L-7  |
| Warbird Alley<br>Warbirds in Review                                                                  | G   | L-6/7        |
| Warbirds of America HO                                                                               | G   | L-0/7        |
| Warbinds of America HQ<br>Workshops Plaza Presented by Aircraft Spruce & Specialty Co.               |     | J/K-10       |
| Workshops Flaza Presented by Aircran Spruce & Specially Co.<br>World War I Living History Encampment | Z   | L-15         |
| World War I Living History Encampment                                                                |     | K-6          |
|                                                                                                      | 1   | IX U         |

**Visitor Services** 

| Location                                                | Box | Grid    | Food & Beverage                                |     |       |                                                |     |       |
|---------------------------------------------------------|-----|---------|------------------------------------------------|-----|-------|------------------------------------------------|-----|-------|
| Assistance Center: Main Gate                            | 0   | G-12    | Location                                       | Box | Grid  | Location                                       | Box | Grid  |
| Bus Park, Transportation Center                         | Ŭ   | G-11    | Aces Bistro (The Roxy)                         |     | K-9   | KidVenture (Freedom Foods)                     |     | D-7   |
| Campground Internet Café & Wi-Fi Support Center         | Y   | H-15    | Arch Concession (Kelley Country Creamery)      |     | L-10  | North 40 Café <i>(Major Goolsby's)</i>         |     | G-4   |
| Camp Scholler Camper Registration                       |     | B-13    | Carts (Lemon Chill)                            |     |       | North 40 Grocery (Jets Grocery and Café)       |     | G/H-4 |
| Camp Scholler Security and Assistance Center            |     | F-15    | Celebration Way (Thunder Bay)                  |     | I-13  | Red Barn Camp Store (Jets Grocery and Café)    |     | G-14  |
| Camp Scholler Volunteer Center                          | Q   | G-14    | Classic Concession (A&W and Freedom Foods)     |     | L-11  | Seaplane Base (Thunder Bay)                    |     |       |
| Convention HQ/Exhibit Office                            | R   | J-11    | EAA AirVenture Museum (Freedom Foods)          |     | B-8   | Tall Pines Café (Vintage Aircraft Association) |     | L-21  |
| EAA Radio Supported by Aspen Avionics                   | Т   | K-10    | Exhibit Hangar A <i>(Papa John's)</i>          |     | I-12  | The Outer Marker (Red's Pizza and Catering)    |     | H-11  |
| Emergency Aircraft Repair                               | U   | L-16    | Exhibit Hangar B (A&W)                         |     | J-13  | Tower Concession (A&W)                         |     | J-11  |
| Exhibit Office/Convention HQ                            | R   | J-11    | Fightertown Café (Benvenutos)                  |     | K-6   | Ultralight Café (The Machine Shed)             |     | L-18  |
| Flightline Pavilion                                     | Ν   | L-10    | Fly-In Theater (Papa John's)                   |     | E-13  | Vintage Café (Major Goolsby's)                 |     | L-15  |
| International Visitors Tent/Translation Services        | В   | K-12    | Fly Market (A&W)                               |     | H-14  | Vintage Concession (Subway)                    |     | K-14  |
| Oshkosh Information/Housing                             | V   | G-12    | Forums (Subway)                                |     | J/K-9 | Waypoint Café (Major Goolsby's)                |     | K-11  |
| Laundry Services                                        |     | G-14    | Hangar Café (The Machine Shed)                 |     | L-15  | West Camp Store (Jets Grocery and Café)        |     | B-14  |
| Lost and Found                                          |     | L-10    | Homebuilt Café (Heart of America Restaurants)  |     | L-9   |                                                |     |       |
| Medical Services, Diaper Changing, Nursing Facility     |     | K-10    | Homebuilt Concession (Cedar Creek Marketplace) |     | L-8   |                                                |     |       |
| North 40 Hospitality Center Supported by Aspen Avionics | E   | J-4     | International Marketplace (Saz's)              |     | K-12  |                                                |     |       |
| Partner Resource Center Supported by Aviall             | S   | I-11    |                                                |     |       |                                                |     |       |
| PHP Conference Center                                   |     | F-13/14 | Official EAA Merchandise                       |     |       |                                                |     |       |
| Press HQ Supported by Evolution Aircraft Company        | W   | K-11    | Unicial EAA Merchandise                        |     |       |                                                |     |       |
| Sheriff's Department                                    | Х   | I-10    | Location                                       | Box | Grid  | Location                                       | Box | Grid  |
| Shipping Center: FedEx                                  |     | I-11    |                                                | DUX | Ghu   | Location                                       | DUX | GHU   |
| Shipping Center: GES                                    |     | H-13    | Aviation Gateway Park                          |     | I-10  | Main Gate                                      |     | G-12  |
| Event Information                                       |     |         | B-17/Ford Tri-Motor                            |     | L-7   | Museum Shop                                    |     | B-8   |
| Event mornation                                         |     |         | Boeing Centennial Plaza                        |     | L-13  | North 40                                       |     | H-4   |
| Location                                                | Box | Grid    | Camp Scholler                                  |     | E-14  | Sky Shoppe                                     |     | L-10  |
|                                                         | DUX | Ghu     | EAA AirVenture Welcome Center                  |     | J-12  | Ultralight Barn                                |     | K-18  |
| Assistance Center: Main Gate                            | 0   | G-12    | EAA Member Center                              |     | J-12  | Vintage Aircraft Association HQ (Red Barn)     |     | L-14  |
| Communications Center                                   | Н   | L-13    | EAA Wearhouse Merchandise                      |     | J-12  | Warbirds HQ                                    |     | L-6   |
| Convention HQ/Exhibit Office                            | R   | J-11    | Fly Market                                     |     | H-14  |                                                |     |       |
| Lost and Found                                          |     | L-10    | Homebuilders HQ                                |     | L-9   |                                                |     |       |