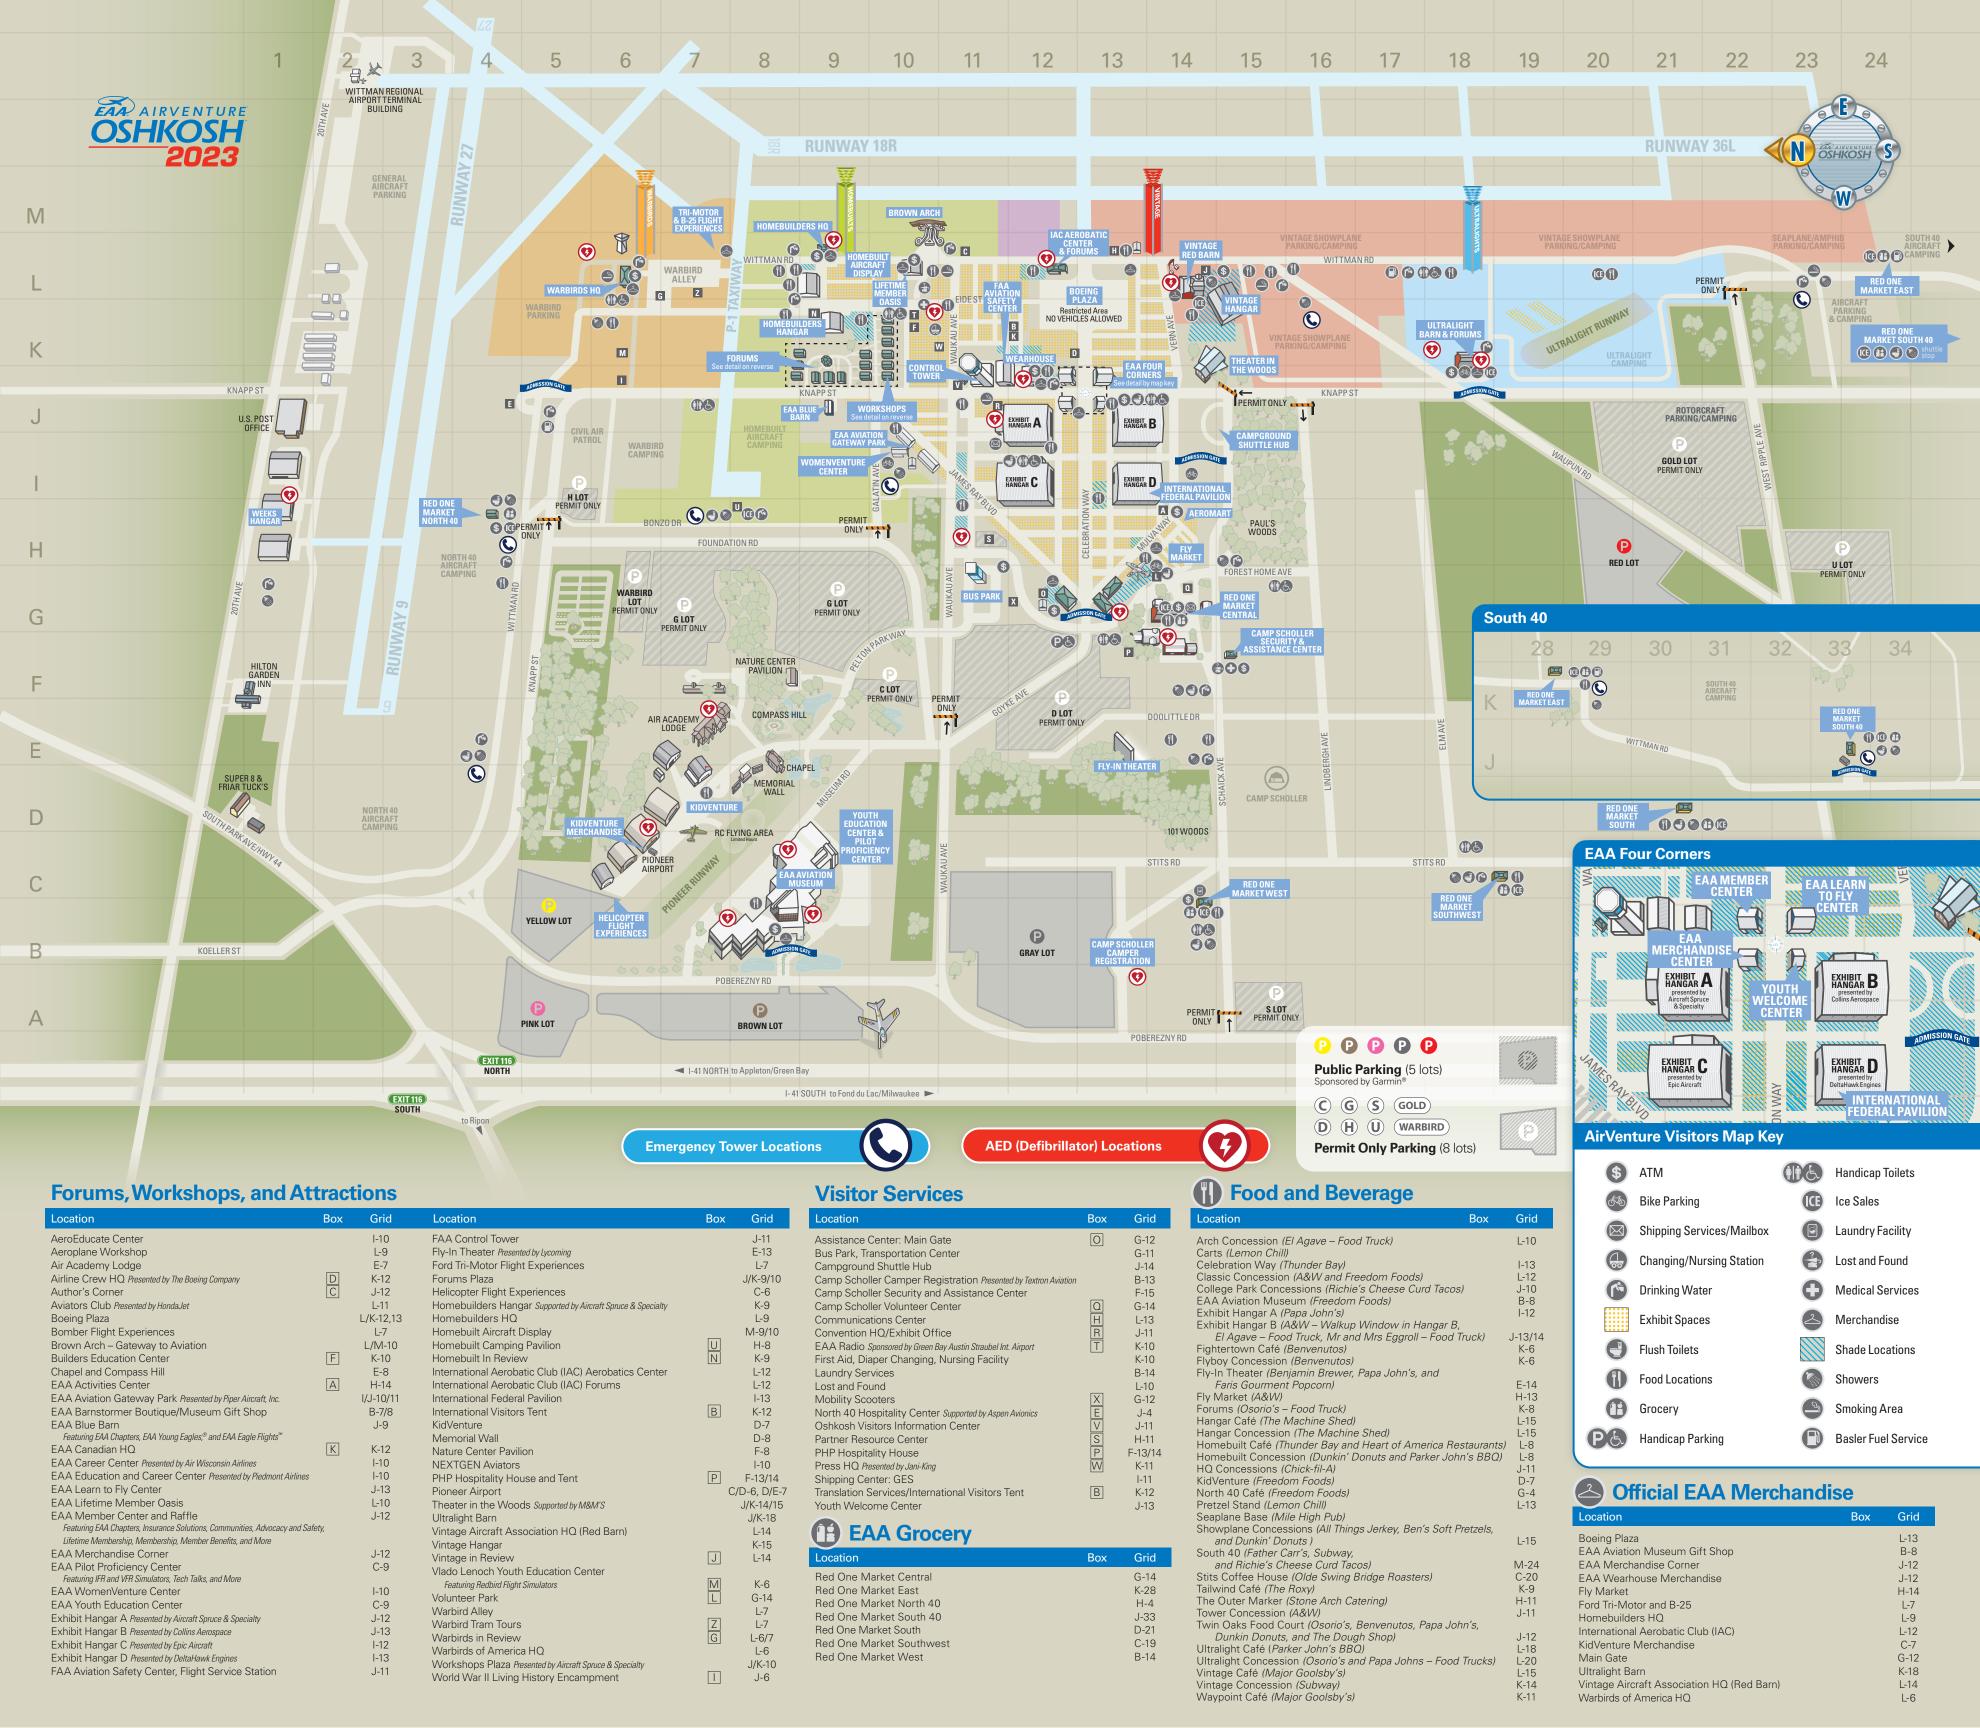

**03..... Forums Stage 3** Superflite

**04..... Forums Stage 4** Global Aerospace

**05..... Forums Stage 5** Scheme Designers 06..... Forums Stage 6 Enersys®

**07..... Forums Stage 7** ForeFlight

08..... Forums Stage 8 GAMA

**09..... Forums Stage 9** SOFTIE PARACHUTES by Para-Phernalia, Inc.

**10..... Forums Stage 10** Poly Fiber, Inc.

11..... Forums Stage 11 DeltaHawk Engines

Check the EAA AirVenture Oshkosh Schedule Guide, AirVenture app, or AirVenture.org/Schedule for additional forum venues, presentations, and locations.

14..... TIG Welding Workshop Lincoln Electric

15..... Composite Workshop

16..... Workshop Classroom A

17..... Wood Workshop

18..... Workshop Classroom B

19..... Gas Welding Workshop

20..... Workshop Classroom C

21..... Builders Education Center

22..... Homebuilders Hangar Aircraft Spruce & Specialty

23..... Aeroplane Workshop

24..... Homebuilts in Review

Check the EAA AirVenture Oshkosh Visitor's Guide, AirVenture app, or AirVenure.org/Schedule for workshop times and locations.

#### **Important Visitor Phone Numbers**

| Bus Park Tower (bus/taxi/limo info) | (920) | 230-79 | 32 |
|-------------------------------------|-------|--------|----|
| Camp Scholler First Aid             | (920) | 230-78 | 07 |
| Camp Scholler Registration Building | (920) | 230-77 | 25 |
| EAA Flightline Operations           | (920) | 230-77 | 90 |
| Emergency Aircraft Repair           | (920) | 230-77 | 95 |
| FBO – Basler Flight Service         | (920) | 236-78 | 27 |
| First-Aid Station                   | (920) | 230-78 | 08 |
| Flight Service                      | (800) | 992-74 | 33 |
| General Information                 | (920) | 230-78 | 00 |
| Homebuilders Headquarters           | (920) | 230-77 | 99 |
| Homebuilt Aircraft Parking          | (920) | 230-78 | 17 |
| Security                            | (920) | 230-77 | 54 |
| Showplane Camping                   | (920) | 230-78 | 18 |
| Wittman Regional Airport            | (920) | 236-49 | 30 |

### In the event of an emergency, PLEASE DIAL 911

(Camp Scholler Security and Assistance Center is ocated across from the bunkhouse showers; first-aid station is located east of Press Headquarters)

**LYCOVING** www.Lycoming.com