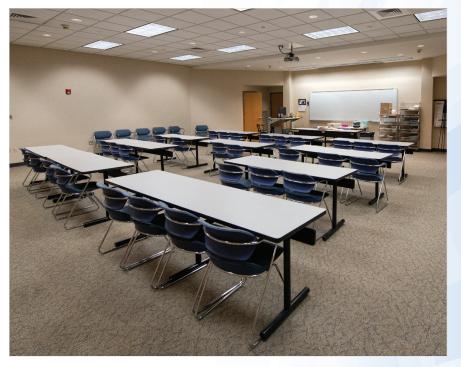

## Leadership Classroom

This educational space for classroom presentations, meetings, or information sessions includes internet connections and updated technology. The classroom is also an outstanding staging area or greenroom for larger events that take place in the Eagle Hangar or other EAA Aviation Museum areas.

## **Seating Capacity**

Hollow Square: 40 Classroom: 34

\*Please see your event coordinator for additional audiovisual details.