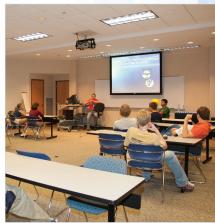

## Leadership Classroom

This educational space for classroom presentations, meetings, or information sessions includes internet connections and updated technology. The classroom is also an outstanding staging area or greenroom for larger events that take place in the Eagle Hangar or other EAA Aviation Museum areas.

## **Seating Capacity**

Hollow Square: 40 Classroom: 34

\*Please see your event coordinator for additional audiovisual details.