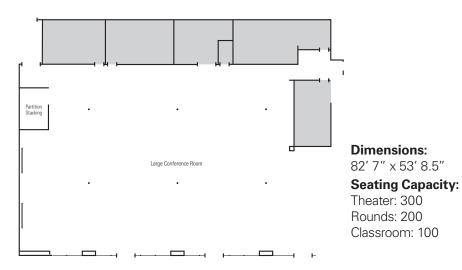

## Education Center Conference Rooms

Located on the lower level of the brand new EAA Education Center, the Conference Center offers privacy and comfort in an exceptional meeting facility. It also has full technology capability to accommodate your needs. The Conference Center can be booked in its entirety as one space or can be divided into smaller rooms, depending on your group's size and needs.

## **AV Equipment Included\***

Wireless handheld mic Wireless lavaliere (lapel) mic 2 10' x 6' screens and 2 projectors at front of room 4 75" TV monitors hung from ceiling - 2 on each side of room

<sup>\*</sup>Please see your event coordinator for additional audiovisual needs