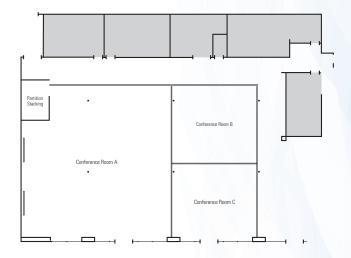

## Conference Room A: AV Equipment\*

PA system Wireless handheld mic Wireless lavaliere (lapel) mic 2 10'x6' screens and 2 projectors at front of room

2 75" TV monitors hung from ceiling

1 on each side of roomDimensions: 52' 2" x 53' 8.5"

**Seating Capacity:** 

Theater: 125 Rounds: 72 Classroom: 48

## Conference Rooms B & C: AV Equipment\*

PA system
Wireless mic if needed
1 75" TV monitor for presentations

**Dimensions:** 

**Room B:** 30′ 5″ × 27′ 7″ **Room C:** 30′ 5″ × 26′ **Seating Capacity:** 

Theater: 40 Rounds: 32 Classroom: 24