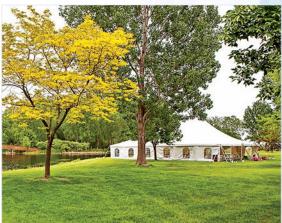

## **Nature Center Pond**

The Nature Center Pond resembles a beautifully painted canvas and is commonly known as the most scenic spot on the EAA grounds. Located adjacent to EAA's Nature Center Pavilion, this area is a popular location for wedding ceremonies or outdoor tented gatherings. A lush lawn, trees that change with the seasons, a charming arched bridge, and calming waters surround you as you're provided with a sense of serenity. The Nature Center Pond area is just a short drive from the EAA Aviation Center but is also extremely secluded, ensuring privacy for you and your guests.

**Equipment** (chairs, tables, audiovisual, etc.)
Must be provided by one of EAA's approved rental providers.

Nature Center Pond must be booked in conjunction with another rental space. Talk to your event coordinator regarding seating capacities and for additional details.