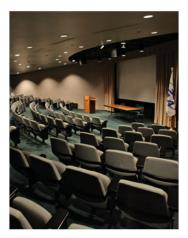

## **Vette Theater**

EAA's state-of-the-art amphitheater can accommodate major video presentations with comfortable theater seating for 116. Each seat also has a slide-away writing surface, making it the ideal setting for meetings that require note-taking. A private stairway entrance can be used to reach the facility.

## **Seating Capacity**

Theater: 116