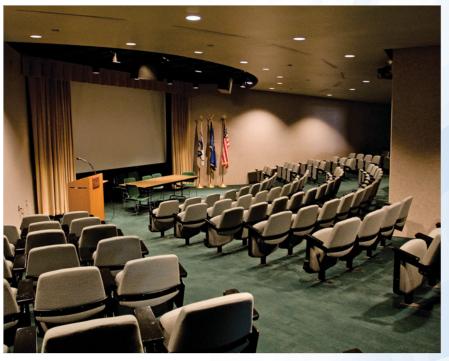

## **Vette Theater**

EAA's state-of-the-art amphitheater can accommodate major video presentations with comfortable theater seating for 116. Each seat also has a slide-away writing surface, making it the ideal setting for meetings that require note-taking. A private stairway entrance can be used to reach the facility.

## **Seating Capacity**

Theater: 116

## AV Equipment Included\*

XGA ceiling-mounted projector (1)
7.5' H x 10' W screen
In-house PA system
Podium with one wired microphone (1)
Wireless microphone (1)
Lavalier microphone (1)

PC laptop (1)

\*Please see your event coordinator for additional audiovisual details.