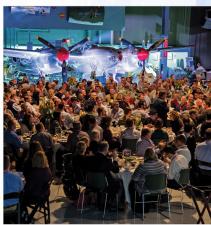

## **Eagle Hangar**

Our largest, and perhaps the most visually impressive space within the EAA Aviation Museum, the Eagle Hangar houses restored military aircraft to create an unmatched backdrop of nostalgia. With history, class, and space for any aspect you need at your event, from place cards and gift tables to bars to a photo booth, this is the perfect venue for all types of events ranging from weddings to corporate meetings.