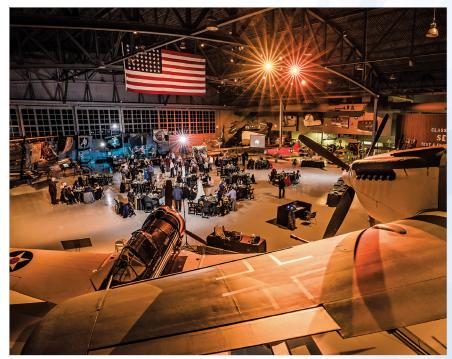

## **Eagle Hangar**

Our largest, and perhaps the most visually impressive space within the EAA Aviation Museum, the Eagle Hangar houses restored military aircraft to create an unmatched backdrop of nostalgia. With history, class, and space for any aspect you need at your event, from place cards and gift tables to bars to a photo booth, this is the perfect venue for all types of events ranging from weddings to corporate meetings.