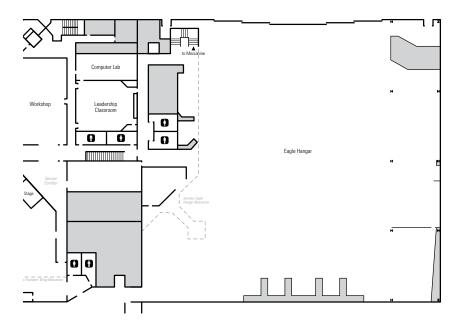

## **Dimensions**

186' W x 186' 10" L (34,596 sq. ft.)

## Seating Capacity\*

Theater: 600 Banquet: 300 Classroom: 300

\*Capacity based on set-up of area. Please contact your event coordinator to discuss floor plan options.