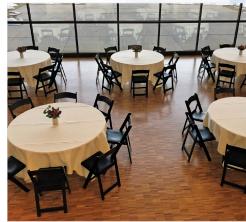

## Fergus Plaza

A two-story panoramic view greets guests to the Fergus Plaza, conveniently located on the lower level of the EAA Aviation Museum, and just inside the main entrance. The view looks out on Leeward Plaza and EAA's picturesque Pioneer Airport, a remarkable re-creation of a 1930s aerodrome. Ideal for receptions, private luncheons, and after-hours events, the Fergus Plaza is also conveniently located adjacent to a small catering kitchen.

## **Dimensions**

74' W x 32' L (1,796 sq. ft.)

## **Seating Capacity**

Theater: 150
Rounds: 80
Classroom: 30

Leeward Plaza

Fergus Plaza

EAA
Library

to Lobby

to Museum