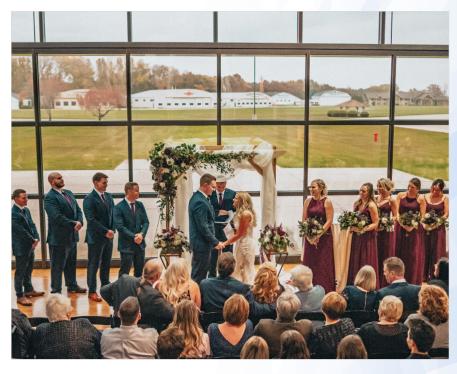

## Fergus Plaza

A two-story panoramic view greets guests to the Fergus Plaza, conveniently located on the lower level of the EAA Aviation Museum, and just inside the main entrance. The view looks out on Leeward Plaza and EAA's picturesque Pioneer Airport, a remarkable re-creation of a 1930s aerodrome. Ideal for receptions, private luncheons, and after-hours events, the Fergus Plaza is also conveniently located adjacent to a small catering kitchen.