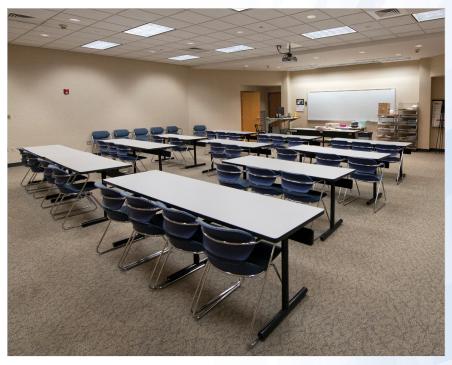

## Leadership Classroom

This educational space for classroom presentations, meetings, or information sessions includes internet connections and updated technology. The classroom is also an outstanding staging area or greenroom for larger events that take place in the Eagle Hangar or other EAA Aviation Museum areas.

**Seating Capacity** 

Hollow Square: 40 Classroom: 34

## Dimensions

35' 9" W x 36' 2" L (1,326 sq. ft.)

## AV Equipment Included\*

XGA ceiling-mounted projector (1) 4.75' H x 6.5' W roll-down screen (1) In-house PA system PC laptop (1)

\*Please see your event coordinator for additional audiovisual details.