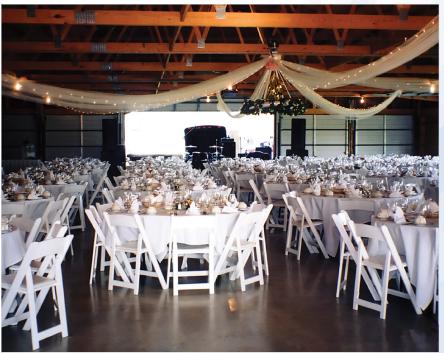

## **Nature Center Pavilion**

Located east of the EAA Aviation Center in a wooded area, the beautiful pondside Nature Center Pavilion is the perfect setting for your wedding reception, company picnic, or outdoor event. Along with easy Waukau Avenue access, the Nature Center Pavilion features overhead doors that can bring in or keep out the weather. The pavilion is surrounded by an open area for parking or group activities.