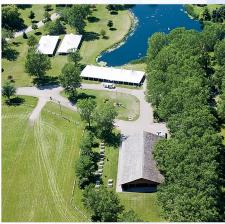

## **Nature Center Pavilion**

Located east of the EAA Aviation Center in a wooded area, the beautiful pondside Nature Center Pavilion is the perfect setting for your wedding reception, company picnic, or outdoor event. Along with easy Waukau Avenue access, the Nature Center Pavilion features overhead doors that can bring in or keep out the weather. The pavilion is surrounded by an open area for parking or group activities.