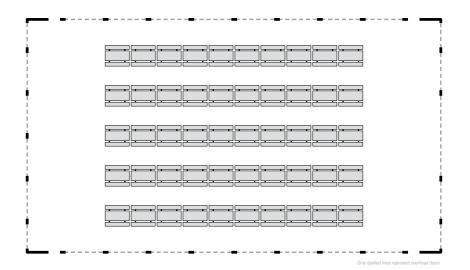

## **Dimensions**

60' W x 100' L (6,000 sq. ft.)

## **Seating Capacity**

Picnic Tables: 300

Please contact your event coordinator for additional seating styles. Fees may apply.