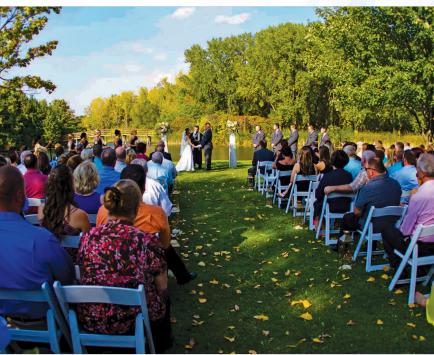

## **Nature Center Pond**

The Nature Center Pond resembles a beautifully painted canvas and is commonly known as the most scenic spot on the EAA grounds. Located adjacent to EAA's Nature Center Pavilion, this area is a popular location for wedding ceremonies or outdoor tented gatherings. A lush lawn, trees that change with the seasons, a charming arched bridge, and calming waters surround you as you're provided with a sense of serenity. The Nature Center Pond area is just a short drive from the EAA Aviation Center but is also extremely secluded, ensuring privacy for you and your guests.

**Equipment** (*chairs, tables, audiovisual, etc.*) Must be provided by one of EAA's approved rental providers.

Seating Capacity: Theater: 150

Nature Center Pond must be booked in conjunction with the Nature Center Pavilion. Talk to your event coordinator regarding seating capacities and for additional details.