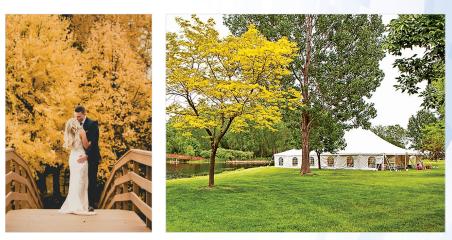

## **Nature Center Pond**

The Nature Center Pond resembles a beautifully painted canvas and is commonly known as the most scenic spot on the EAA grounds. Located adjacent to EAA's Nature Center Pavilion, this area is a popular location for wedding ceremonies or outdoor tented gatherings. A lush lawn, trees that change with the seasons, a charming arched bridge, and calming waters surround you as you're provided with a sense of serenity. The Nature Center Pond area is just a short drive from the EAA Aviation Center but is also extremely secluded, ensuring privacy for you and your guests.