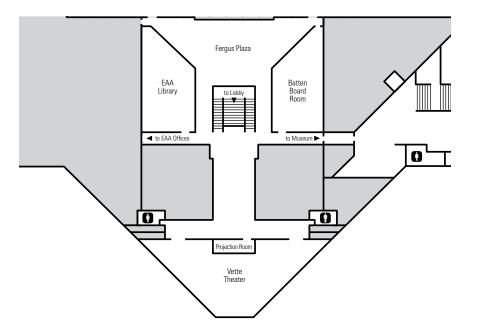

## **Vette Theater**

EAA's state-of-the-art amphitheater can accommodate major video presentations with comfortable theater seating for 116. Each seat also has a slide-away writing surface, making it the ideal setting for meetings that require note-taking. A private stairway entrance can be used to reach the facility.

## **AV Equipment Included\***

1,667 sq. ft.

**Seating Capacity** Theater: 116

XGA ceiling-mounted projector (1) 7.5' H x 10' W screen In-house PA system Podium with one wired microphone (1) Wireless microphone (1) Lavalier microphone (1) PC laptop (1)