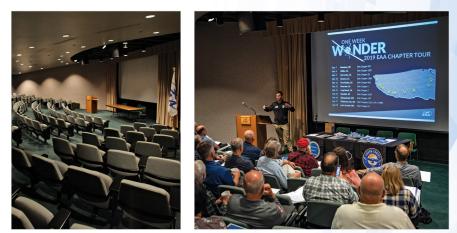

## **Vette Theater**

EAA's state-of-the-art amphitheater can accommodate major video presentations with comfortable theater seating for 116. Each seat also has a slide-away writing surface, making it the ideal setting for meetings that require note-taking. A private stairway entrance can be used to reach the facility.

## **AV Equipment Included\***

1,667 sq. ft.

**Seating Capacity** Theater: 116

XGA ceiling-mounted projector (1) 7.5' H x 10' W screen In-house PA system Podium with one wired microphone (1) Wireless microphone (1) Lavalier microphone (1) PC laptop (1)