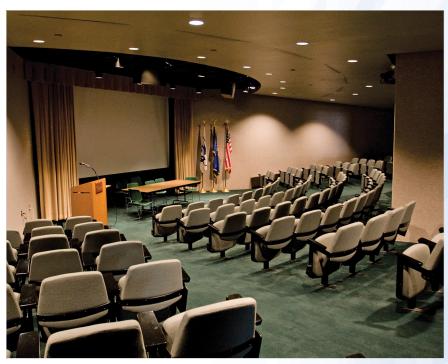

## **Vette Theater**

EAA's state-of-the-art amphitheater can accommodate major video presentations with comfortable theater seating for 116. Each seat also has a slide-away writing surface, making it the ideal setting for meetings that require note-taking. A private stairway entrance can be used to reach the facility.

## **AV Equipment Included\***

1,667 sq. ft.

**Seating Capacity** Theater: 116

XGA ceiling-mounted projector (1) 7.5' H x 10' W screen In-house PA system Podium with one wired microphone (1) Wireless microphone (1) Lavalier microphone (1) PC laptop (1)