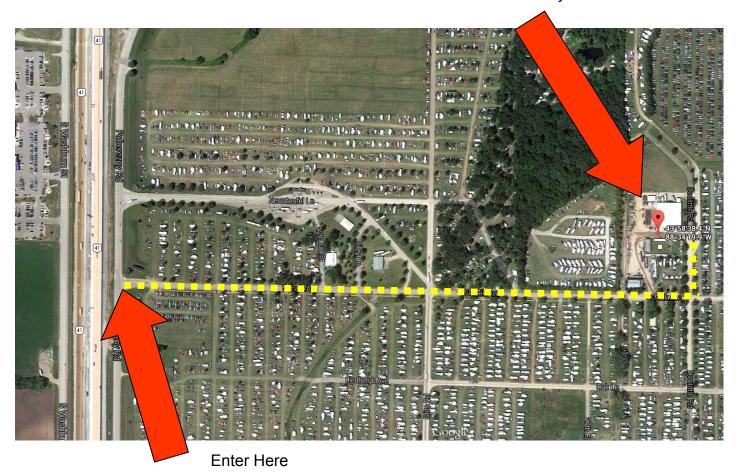

### **Map to Workshop Location On AirVenture Grounds**

Workshop Location at "Paul's AeroPlane Factory"

#### **Directions**

This workshop is located at "Paul's AeroPlane Factory" which is on the north side of the AirVenture Camping area. Enter the West Gate Off of Poberenzy Road. This is Schaick Avenue. Travel east to Doolittle Road. Turn left (north) on Doolittle Road (near Fly In Theater) and you will see the large Red workshop building. The AeroPlane Factory is located on the west side of the building.