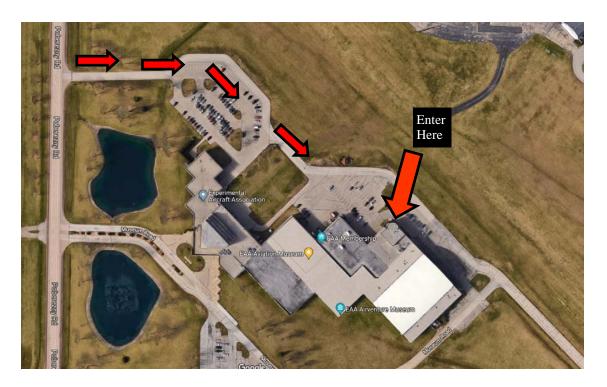

## Google Map Reference - http://goo.gl/maps/6tBkL

The Workshop is located in the Leadership Center of the Aviation Museum

Enter via the employee parking lot, just north west of the museum

The entrance to the Workshop Classroom is in the rear of the Aviation Center. Enter via the doors under the "Control Tower" section of the building

There will be signs directing you to the location

Workshop Timing:

Check In 7:30am - 8:00am on Monday

Workshop 8:00am to 5:00pm on Monday, 8:00am to 4:00pm (aprox end time) on Tuesday

IMPORTANT!!! BECAUSE OF THE HIGH VOLUME OF TRAFFIC DURING AIRVENTURE PLEASE PLAN TO ARRIVE EXTRA EARLY SO YOU ARE NOT DELAYED