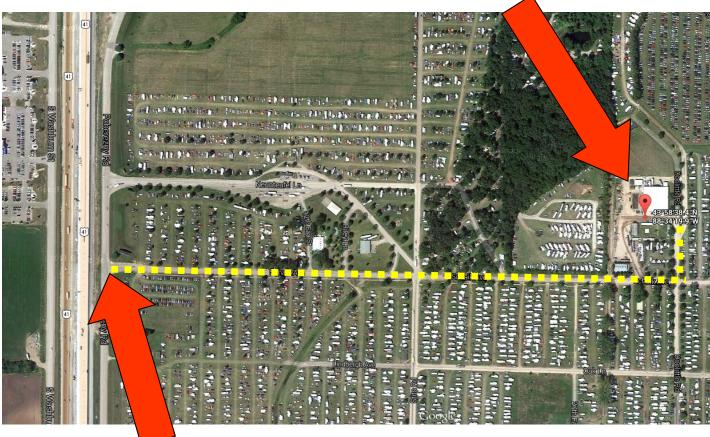

# Map to Workshop Location On AirVenture Grounds

Workshop Location at "Paul's AeroPlane Factory"

Enter Here

# Note: SPECIAL PASS required to enter AirVenture Grounds. All registered workshop attendees will be sent detailed information one week prior to the workshop.

This workshop is located at "Paul's AeroPlane Factory" which is on the north side of the AirVenture Camping area. Enter the West Gate Off of Poberenzy Road. This is Schaick Avenue. Travel east to Doolittle Road. Turn left (north) on Doolittle Road (near Fly In Theater) and you will see the large Red workshop building. The AeroPlane Factory is located on the west side of the building.