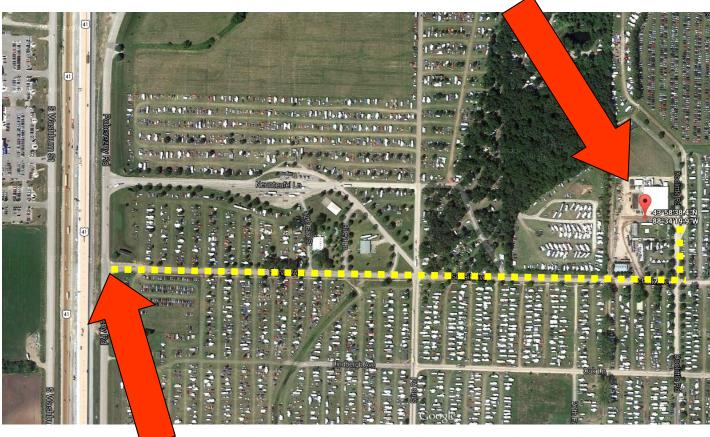

## Map to Workshop Location On AirVenture Grounds

Workshop Location at "Paul's AeroPlane Factory"

Enter Here

#### Directions

# Note: SPECIAL PASS required to enter AirVenture Grounds. All registered workshop attendees will be sent detailed information one week prior to the workshop.

This workshop is located at "Paul's AeroPlane Factory" which is on the north side of the AirVenture Camping area. Enter the West Gate Off of Poberenzy Road. This is Schaick Avenue. Travel east to Doolittle Road. Turn left (north) on Doolittle Road (near Fly In Theater) and you will see the large Red workshop building. The AeroPlane Factory is located on the west side of the building.