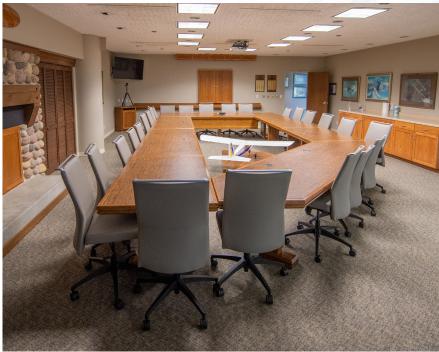

## **Batten Boardroom**

Located on the lower level of the EAA Aviation Center, the Batten Boardroom offers privacy and comfort in an exceptional meeting facility. It also has full technology capability to accommodate your needs. If desired, you can take the edge off a winter chill or add the right casual touch with the in-room fieldstone fireplace. The Batten Boardroom overlooks the Leeward Plaza and Pioneer Airport and is adjacent to the Fergus Plaza.

**Dimensions** 26' W x 40' 5" L (873 sq. ft.) Seating Capacity Conference: 26

## **AV Equipment Included\***

WUXGA ceiling-mounted projector (1) 4.25' H x 7.5' W roll-down screen (1) 55" mounted HDTV (1) PC laptop (1)

\*Please see your event coordinator for additional audiovisual details.