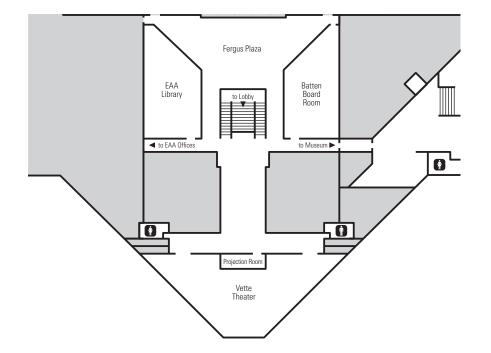

## **Batten Boardroom**

Located on the lower level of the EAA Aviation Center, the Batten Boardroom offers privacy and comfort in an exceptional meeting facility. It also has full technology capability to accommodate your needs. If desired, you can take the edge off a winter chill or add the right casual touch with the in-room fieldstone fireplace. The Batten Boardroom overlooks the Leeward Plaza and Pioneer Airport and is adjacent to the Fergus Plaza.

**Dimensions** 26' W x 40' 5" L (873 sq. ft.) Seating Capacity Conference: 26