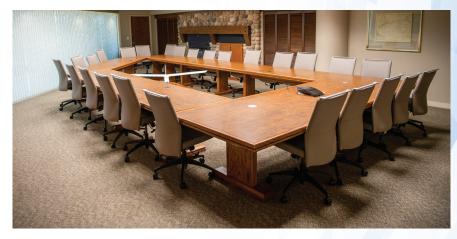

## **Batten Boardroom**

Located on the lower level of the EAA Aviation Center, the Batten Boardroom offers privacy and comfort in an exceptional meeting facility. It also has full technology capability to accommodate your needs. If desired, you can take the edge off a winter chill or add the right casual touch with the in-room fieldstone fireplace. The Batten Boardroom overlooks the Leeward Plaza and Pioneer Airport and is adjacent to the Fergus Plaza.

**Dimensions** 26' W x 40' 5" L (873 sq. ft.) Seating Capacity Conference: 26

## **AV Equipment Included\***

WUXGA ceiling-mounted projector (1) 4.25' H x 7.5' W roll-down screen (1) 55" mounted HDTV (1) PC laptop (1)

\*Please see your event coordinator for additional audiovisual details.