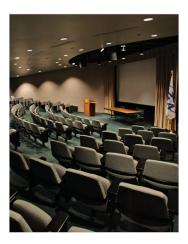

## **Vette Theater**

EAA's state-of-the-art amphitheater can accommodate major video presentations with comfortable theater seating for 116. Each seat also has a slide-away writing surface, making it the ideal setting for meetings that require note-taking. A private stairway entrance can be used to reach the facility.