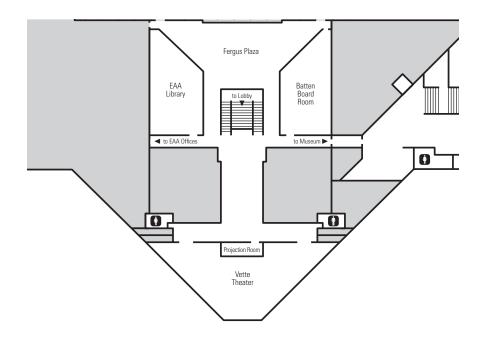

## **Vette Theater**

EAA's state-of-the-art amphitheater can accommodate major video presentations with comfortable theater seating for 116. Each seat also has a slide-away writing surface, making it the ideal setting for meetings that require note-taking. A private stairway entrance can be used to reach the facility.

## **Seating Capacity**

Theater: 116

## AV Equipment Included\*

XGA ceiling-mounted projector (1)
7.5' H x 10' W screen
In-house PA system
Podium with one wired microphone (1)
Wireless microphone (1)
Lavalier microphone (1)
PC laptop (1)

\*Please see your event coordinator for additional audiovisual details.