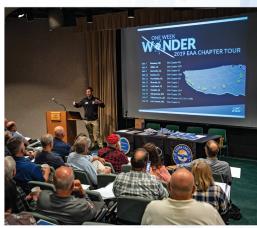

## **Vette Theater**

EAA's state-of-the-art amphitheater can accommodate major video presentations with comfortable theater seating for 116. Each seat also has a slide-away writing surface, making it the ideal setting for meetings that require note-taking. A private stairway entrance can be used to reach the facility.

## **Seating Capacity**

Theater: 116

## AV Equipment Included\*

XGA ceiling-mounted projector (1)
7.5' H x 10' W screen
In-house PA system
Podium with one wired microphone (1)
Wireless microphone (1)
Lavalier microphone (1)
PC laptop (1)

\*Please see your event coordinator for additional audiovisual details.