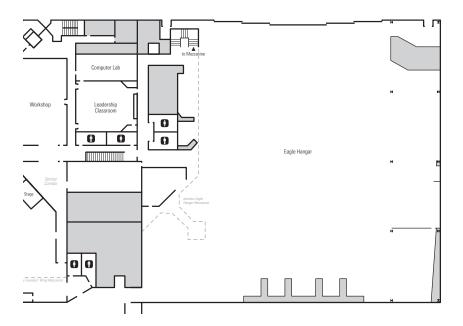

## **Dimensions**

186' W x 186' 10" L (34,596 sq. ft.)

## **Seating Capacity**

Theater: 1,000 Banquet: 800 Rounds: 700 Classroom: 300