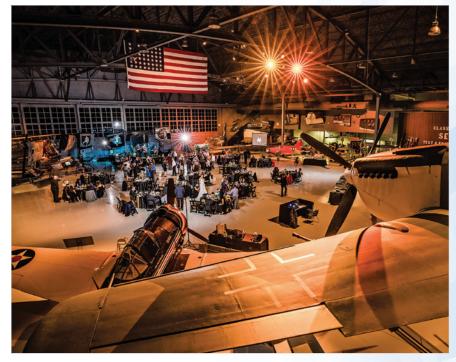

## **Eagle Hangar**

Our largest, and perhaps the most visually impressive space within the EAA Aviation Museum, the Eagle Hangar houses restored military aircraft to create an unmatched backdrop of nostalgia. With history, class, and space for any aspect you need at your event, from place cards and gift tables to bars to a photo booth, this is the perfect venue for all types of events ranging from weddings to corporate meetings.