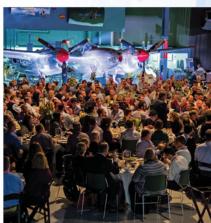

## **Eagle Hangar**

Our largest, and perhaps the most visually impressive space within the EAA Aviation Museum, the Eagle Hangar houses restored military aircraft to create an unmatched backdrop of nostalgia. With history, class, and space for any aspect you need at your event, from place cards and gift tables to bars to a photo booth, this is the perfect venue for all types of events ranging from weddings to corporate meetings.

## **Seating Capacity**

Theater: 1,000 Banquet: 800 Rounds: 700 Classroom: 300