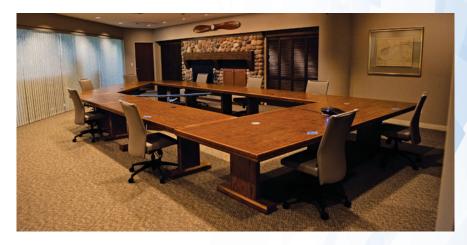

## Batten Board Room

Located on the lower level of the EAA Aviation Center, the Batten Board Room offers privacy and comfort in an exceptional meeting facility. It also has full technology capability to accommodate your needs. If desired, you can take the edge off a winter chill or add the right casual touch with the in-room fieldstone fireplace. The Batten Board Room overlooks the Leeward Plaza and Pioneer Airport and is adjacent to the Fergus Plaza.

## **Dimensions**

26' W x 40' 5" L (873 sq. ft.)

## Seating Capacity Conference: 26

## AV Equipment Included\*

WUXGA ceiling-mounted projector (1) 4.25' H x 7.5' W roll-down screen (1) 55" mounted HDTV (1) PC laptop (1)

\*Please see your event coordinator for additional audiovisual details.