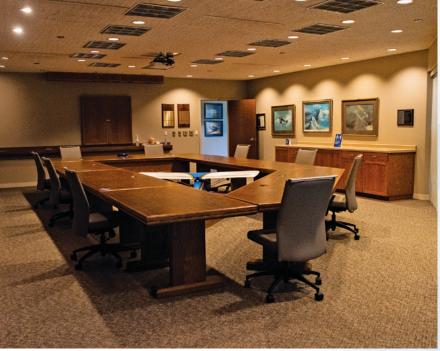

## Batten Board Room

Located on the lower level of the EAA Aviation Center, the Batten Board Room offers privacy and comfort in an exceptional meeting facility. It also has full technology capability to accommodate your needs. If desired, you can take the edge off a winter chill or add the right casual touch with the in-room fieldstone fireplace. The Batten Board Room overlooks the Leeward Plaza and Pioneer Airport and is adjacent to the Fergus Plaza.

## **Dimensions**

26' W x 40' 5" L (873 sq. ft.)

## Seating Capacity Conference: 26

## AV Equipment Included\*

WUXGA ceiling-mounted projector (1) 4.25' H x 7.5' W roll-down screen (1) 55" mounted HDTV (1) PC laptop (1)

\*Please see your event coordinator for additional audiovisual details.