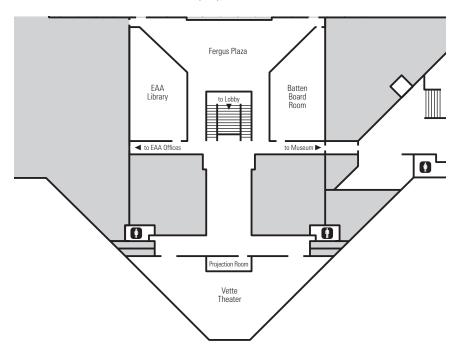

## Batten Board Room

Located on the lower level of the EAA Aviation Center, the Batten Board Room offers privacy and comfort in an exceptional meeting facility. It also has full technology capability to accommodate your needs. If desired, you can take the edge off a winter chill or add the right casual touch with the in-room fieldstone fireplace. The Batten Board Room overlooks the Leeward Plaza and Pioneer Airport and is adjacent to the Fergus Plaza.