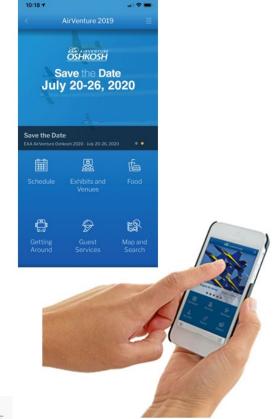

### EAA<sup>®</sup> AirVenture<sup>®</sup> Oshkosh<sup>™</sup> Advertising- AirVenture Mobile App

EAA's AirVenture Mobile Application for iOS and Android is the official mobile guide for getting the most out of AirVenture. With projected downloads of 65,000 and 2.7 million screen views in 2021, the app is a must-have for EAA AirVenture Oshkosh, providing guests with assistance in navigating and planning their visit.

Features include a personalized itinerary of the week, an interactive GPS-enabled map of the convention grounds, ability to browse more than 1,000 projected attractions, workshops, forums, and much more. With over 800 exhibitors and map of locations, the app is the go-to resource for real-time information.

The expected release date of the AirVenture App is June 1, 2021. (Date subject to change)

Banner Advertising Opportunities: (Opportunity limited to two companies- Banner ad placed in a randomized rotation)

- Position A: Schedule Page / 488,750 projected page views in 2021
- Position B: Exhibits & Venues/ 293,250 projected page views in 2021
- Position C: Guest Services/ 151,800 projected page views in 2021
- Position D: Getting Around/ 164,450 projected page views in 2021