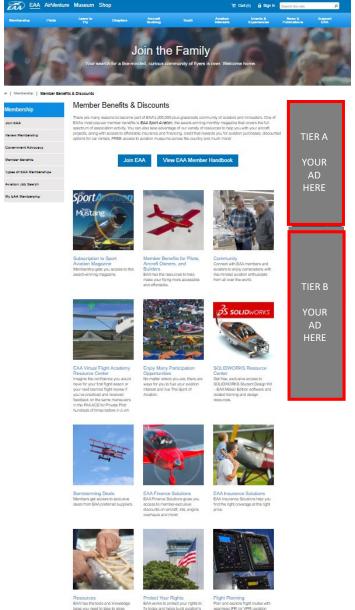

### EAA<sup>®</sup> AirVenture<sup>®</sup> Oshkosh<sup>™</sup> Website Advertising Tier A & Tier B

The EAA website is an invaluable resource for our member as well as the aviation industry highlighting news, updates, upcoming event information, membership benefits and programs. Leverage the power of partnership and further your reach by advertising on EAA's website- subpages.

- Tier A and Tier B banner ads are placed on website subpages
- Tier A: 190 pixels wide x 400 pixels high (Desktop) / 350 pixels wide x 175 pixels high (Mobile) Ad Impressions annually: 12,086,959
- Tier B: 190 pixels wide x 600 pixels high (Desktop) / 350 pixels wide x 130 pixels high (Mobile) Ad Impressions annually: 12,055,798
- Maximum file size 50k
- File format accepted: JPEG
- Resolution: 72 dpi
- Colorspace: RGB
- Linking: Complete URL must be included for hyperlinking
- Rotations: 12 ads
- EAA has final approval of all ads
- Due date for materials: Week prior to posting