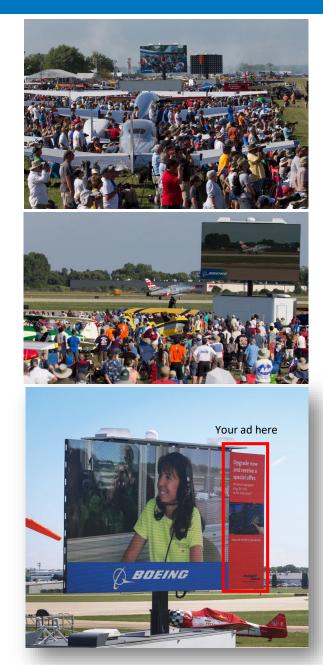

### EAA® AirVenture® Oshkosh<sup>™</sup> Advertising-MegaTron Static

Megatrons are prominently located on the AirVenture flightline to provide visuals of everything happening around the grounds. Get in front of AirVenture attendees with your ad that will run continuously leading up to the afternoon air show. With locations near the air show flightline, guests will surely take notice of your message on these electronic mega-billboards.

- Ads rotating during non-air show hours
- MegaTron Screen Size: 27' wide x 15' high
- Ad size: 3' wide x 12' high
- Two MegaTron located on the Flightline
- Impressions: 700,000
- Ads will be run in rotation with other ads
- Ads will appear on screen for an average of 1 minute in each rotation
- EAA has final approval on all ads
- Megatron ads due July 15<sup>th</sup>

Ad Pricing: 1X (1 day).....\$900.00 7X (7 days).....\$6,000.00