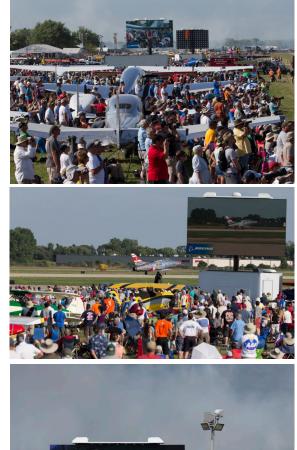

### EAA® AirVenture® Oshkosh<sup>™</sup> Advertising-MegaTron Static

Megatrons are prominently located on the AirVenture flightline to provide visuals of everything happening around the grounds. Get in front of AirVenture attendees with your ad that will run continuously leading up to the afternoon air show. With locations near the air show flightline, guests will surely take notice of your message on these electronic mega-billboards.

- Ads rotating during non-air show hours
- MegaTron Screen Size: 27' wide x 15' high
- Ad size: 3' wide x 12' high
- Two MegaTron located on the Flightline
- Impressions: 700,000
- Ads will be run in rotation with other ads
- Ads will appear on screen for an average of 1 minute in each rotation
- EAA has final approval on all ads
- Megatron ads due July 15<sup>th</sup>

Ad Pricing: 1X (1 day).....\$900.00 7X (7 days).....\$6,000.00