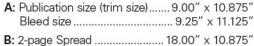

| <b>.</b> | 2/0 page (ver tieal)  | 0.270  | ~ | 0.770  |
|----------|-----------------------|--------|---|--------|
| D:       | 1/2 page (horizontal) | 8.000" | х | 4.736" |

| COVERS     | 1x      | 3x    | 6x    | 12x   |
|------------|---------|-------|-------|-------|
| C 4        | \$8,925 | 8,484 | 8,038 | 7,586 |
| C 2,3      | \$7,722 | 7,391 | 6,987 | 6,567 |
| COLOR      | 1x      | 3x    | 6x    | 12x   |
| Full Page  | \$7,260 | 6,898 | 6,536 | 6,173 |
| 2/3 Page   | \$5,442 | 5,180 | 4,902 | 4,633 |
| 1/2 Page-H | \$4,361 | 4,140 | 3,996 | 3,709 |
| 1/3 Page   | \$3,274 | 3,105 | 2,948 | 2,779 |
| 1/4 Page   | \$2,543 | 2,418 | 2,290 | 2,164 |
| 1/6 Page   | \$1,813 | 1,728 | 1,640 | 1,545 |
| B&W        | 1x      | 3x    | 6x    | 12x   |
| Full Page  | \$5,085 | 4,833 | 4,581 | 4,323 |
| 2/3 Page   | \$3,815 | 3,626 | 3,436 | 3,242 |
| 1/2 Page-H | \$3,057 | 2,905 | 2,748 | 2,595 |
| 1/3 Page   | \$2,290 | 2,180 | 2,065 | 1,950 |
| 1/4 Page   | \$1,781 | 1,692 | 1,608 | 1,518 |
| 1/6 Page   | \$1,271 | 1,209 | 1,146 | 1,083 |