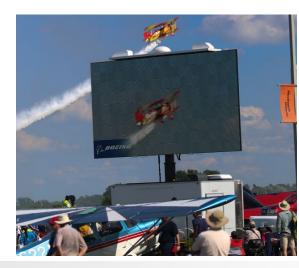

### EAA<sup>®</sup> AirVenture<sup>®</sup> Oshkosh<sup>™</sup> Advertising- Jumbotron at Main Gate

The countdown to AirVenture is on! It's time to start thinking about how you will reach the over 600,000 + attendees at The World's Greatest Aviation Celebration, one week every year, only in Oshkosh. The time is now to plug into our engaged marketplace of passionate members by displaying your impactful message on the Jumbotron, a large digital screen, located strategically at the Main Gate of the AirVenture grounds. Boost engagement and broadcast your message through this must have digital opportunity.

Your ad here

- Jumbotron Screen size: 16' wide x 9' high
- Ad Size: 1920 x 1080 px or 1280 x 720 px
- Preferred software is Adobe InDesign or QuarkXPress, saved as EPS
- Ads will appear for an average of six seconds in each rotation
- Ads will be run in rotation with other ads
- Jumbotron located at the Main Admission Gate
- EAA has final approval on all ads
- Jumbotron ads due July 15<sup>th</sup>

Ad Pricing: 1X (1 day).....\$500.00 7X (7 days).....\$3,150.00