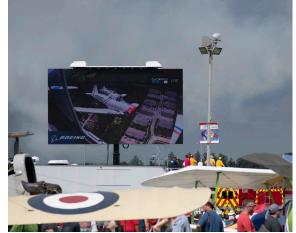

### EAA<sup>®</sup> AirVenture<sup>®</sup> Oshkosh<sup>™</sup> Advertising- Megatron Video

Megatrons are prominently located on the AirVenture flightline to provide visuals of everything happening around the grounds. Get in front of AirVenture attendees with a 30-60 second video promotion that will run once daily leading up to the afternoon air show. With locations near the air show flightline, guests will surely take notice of your message on these electronic mega-billboards.

- Video to run once per day for 7 days
- Two Megatrons located on the flightline
- Length of video: 30-60 seconds
- Resolution: 1920 x 1080
- 59.94 Frames per second
- 8 mbps data rate
- File format accepted: mp4
- EAA has final approval on all ads
- Megatron Videos due July 15<sup>th</sup>

• Rate: \$3,000.00 1 video to run the entire week, once per day