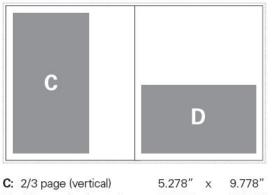

| <b>.</b> | 2/0 page (ver tieal)  | 0.270  | ~ | 0.770  |
|----------|-----------------------|--------|---|--------|
| D:       | 1/2 page (horizontal) | 8.000" | х | 4.736" |

| COVERS     | 1x      | 3x    | 6x    | 12x   |
|------------|---------|-------|-------|-------|
| C 4        | \$8,925 | 8,484 | 8,038 | 7,586 |
| C 2,3      | \$7,722 | 7,391 | 6,987 | 6,567 |
| COLOR      | 1x      | 3x    | 6x    | 12x   |
| Full Page  | \$7,260 | 6,898 | 6,536 | 6,173 |
| 2/3 Page   | \$5,442 | 5,180 | 4,902 | 4,633 |
| 1/2 Page-H | \$4,361 | 4,140 | 3,996 | 3,709 |
| 1/3 Page   | \$3,274 | 3,105 | 2,948 | 2,779 |
| 1/4 Page   | \$2,543 | 2,418 | 2,290 | 2,164 |
| 1/6 Page   | \$1,813 | 1,728 | 1,640 | 1,545 |
| B&W        | 1x      | 3x    | 6x    | 12x   |
| Full Page  | \$5,085 | 4,833 | 4,581 | 4,323 |
| 2/3 Page   | \$3,815 | 3,626 | 3,436 | 3,242 |
| 1/2 Page-H | \$3,057 | 2,905 | 2,748 | 2,595 |
| 1/3 Page   | \$2,290 | 2,180 | 2,065 | 1,950 |
| 1/4 Page   | \$1,781 | 1,692 | 1,608 | 1,518 |
| 1/6 Page   | \$1,271 | 1,209 | 1,146 | 1,083 |