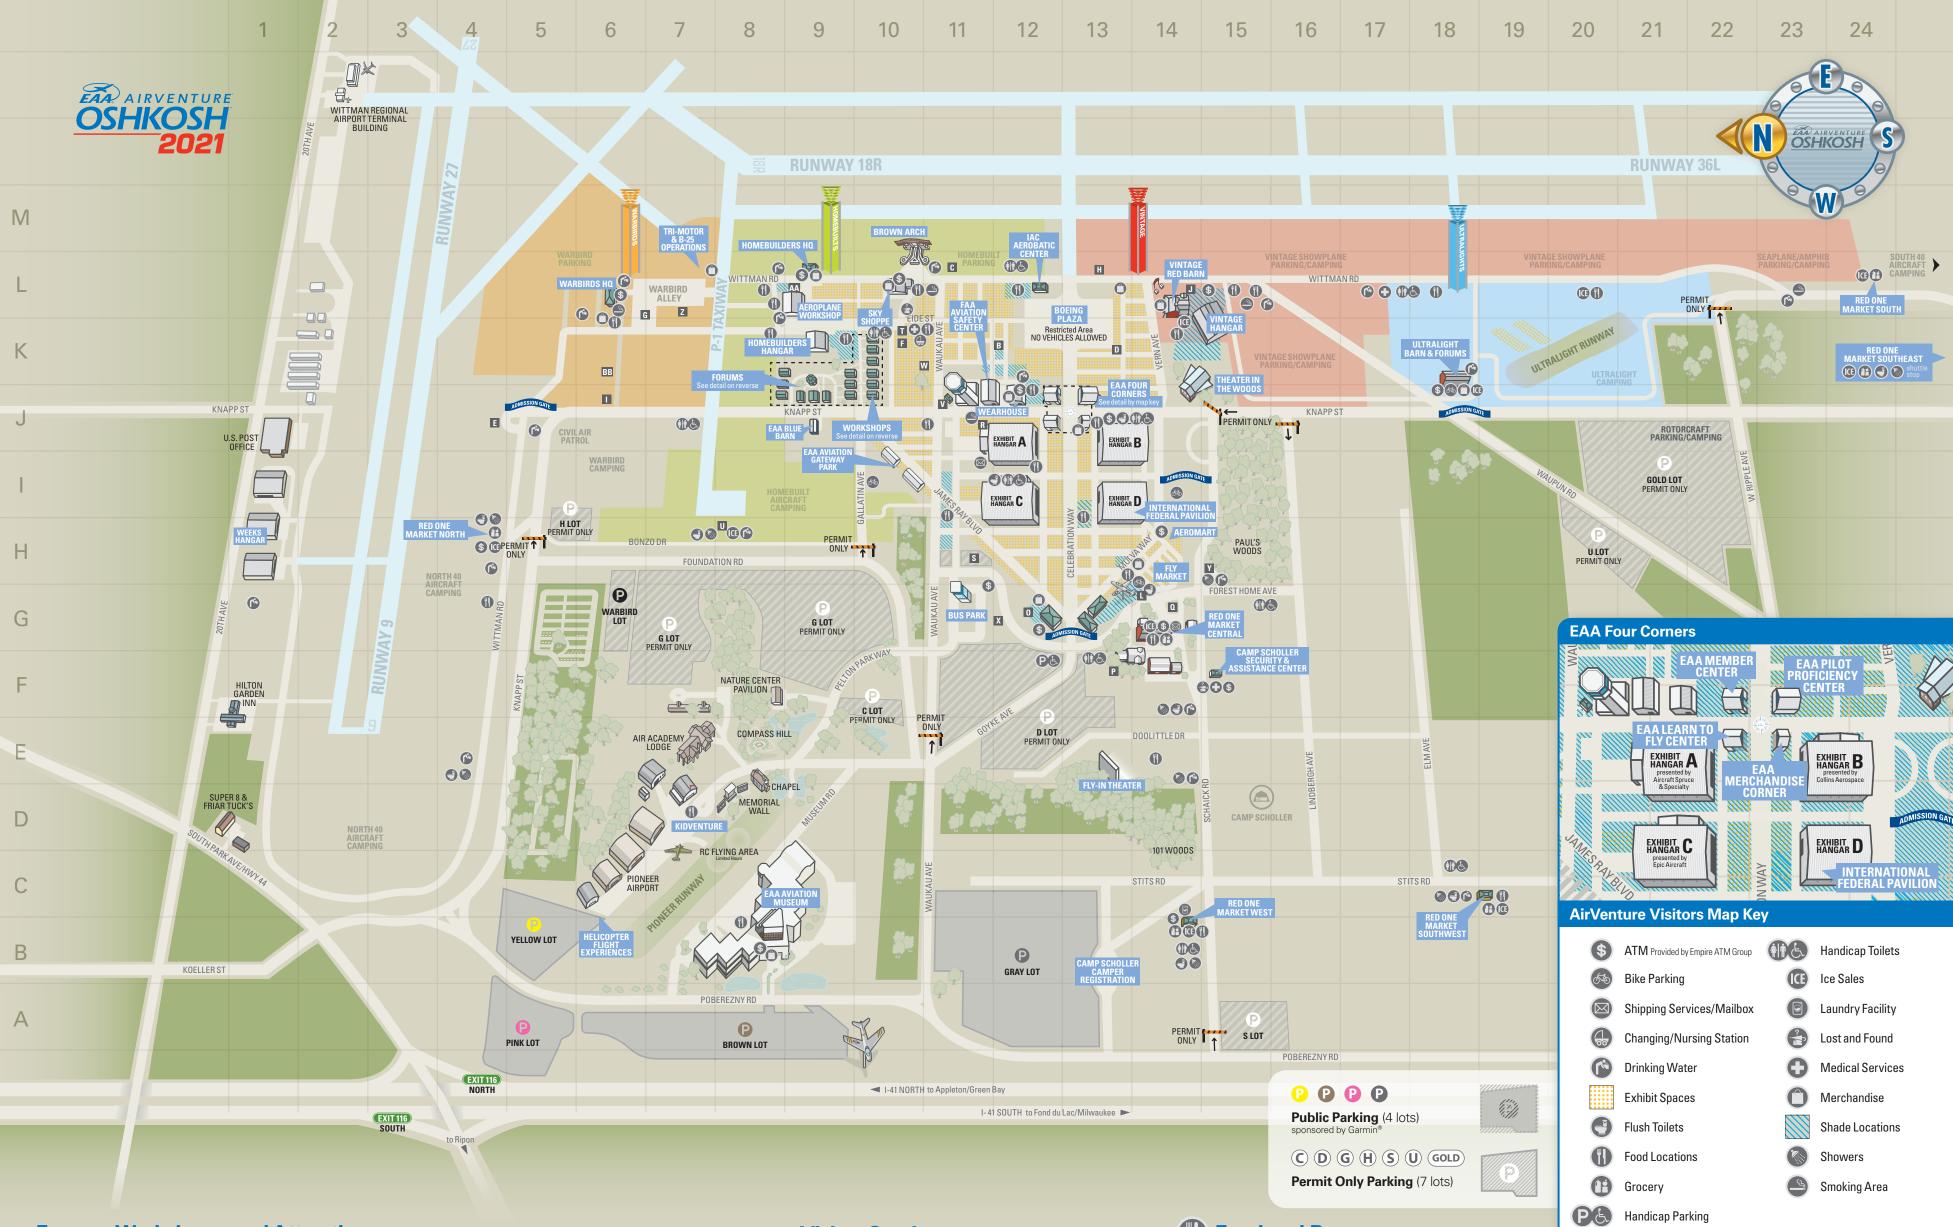

# Forums, Workshops, and Attractions

| Location                                                                                                         | Box    | Gric    |
|------------------------------------------------------------------------------------------------------------------|--------|---------|
| Aeroplane Workshop                                                                                               |        | L-9     |
| Air Academy Lodge                                                                                                |        | E-7     |
| Airline Crew HQ Presented by The Boeing Company                                                                  | D<br>C | K-13    |
| Aviators Club Presented by HondaJet                                                                              | С      | L-11    |
| B-17 Flight Experience Trailer                                                                                   |        | L-7     |
| Boeing Plaza                                                                                                     |        | L/K-12  |
| Brown Arch – Gateway to Aviation                                                                                 |        | L/M-î   |
| Builders Education Center (EAA Flight Advisors/EAA Tech Counselors)                                              | F      | K-10    |
| Chapel and Compass Hill                                                                                          |        | E-8     |
| EAA Aviation Gateway Park Presented by Piper Aircraft, Inc.                                                      |        | I/J-10/ |
| EAA Aviation Museum                                                                                              |        | B-7/8   |
| EAA Blue Barn                                                                                                    |        | J-9     |
| Featuring EAA Chapters, EAA Young Eagles,® and EAA Eagle Flights™                                                |        | 1.40    |
| EAA Education and Career Center Presented by Air Wisconsin Airlin                                                | es     | I-10    |
| EAA Learn to Fly Center                                                                                          |        | J-12    |
| EAA Member Center and Sweepstakes<br>Featuring EAA Chapters, Insurance Solutions, Communities, Advocacy and Safe | , tr   | J-12    |
| Lifetime Membership, Membership, Member Benefits, and More                                                       | :цу,   |         |
| EAA Merchandise Corner                                                                                           |        | J-13    |
| EAA Pilot Proficiency Center                                                                                     |        | J-13    |
| Featuring IFR and VFR Simulators, Tech Talks, and More                                                           |        | 0 10    |
| Exhibit Hangar A Presented by Aircraft Spruce & Specialty                                                        |        | J-12    |
| Exhibit Hangar B Presented by Collins Aerospace                                                                  |        | J-13    |
| Exhibit Hangar C Presented by Epic Aircraft                                                                      |        | I-12    |
| Exhibit Hangar D                                                                                                 |        | I-13    |
| Exhibit Hangar G                                                                                                 |        | I-10    |
| FAA Aviation Safety Center, Flight Service Station                                                               |        | J-11    |
| FAA Control Tower                                                                                                |        | J-11    |
| Fly-In Theater Presented by Ford Motor Company                                                                   |        | E-13    |
|                                                                                                                  |        |         |

| Location                                                     | Box    | Grid        |
|--------------------------------------------------------------|--------|-------------|
| Forums Plaza                                                 |        | J/K-9/10    |
| Helicopter Flight Experiences                                |        | C-6         |
| Homebuilders Hangar Supported by Aircraft Spruce & Specialty |        | K-9         |
| Homebuilders Headquarters                                    |        | L-9         |
| Homebuilt Camping Pavilion                                   | U      | H-8         |
| Homebuilts In Review                                         | AA     | H-8         |
| International Aerobatic Club (IAC) Aerobatics Center         |        | L-12        |
| International Federal Pavilion                               |        | I-13        |
| International Visitors Tent                                  | В      | K-12        |
| KidVenture                                                   |        | D-7         |
| Memorial Wall                                                |        | D-8         |
| Nature Center Pavilion                                       |        | F-8         |
| Paul H. Poberezny Conference Center and Tent                 | Ρ      | F-13/14     |
| Pioneer Airport                                              |        | C/D-6, D/E- |
| Theater in the Woods Supported by M&M'S                      |        | J/K-14/15   |
| Tri-Motor Flight Experience Building                         |        | L-7         |
| Ultralight Barn and Forums/Lightplane HQ                     |        | J/K-18      |
| Vintage Aircraft Association HQ (Red Barn)                   |        | L-14        |
| Vintage Hangar                                               |        | K-15        |
| Vintage in Review                                            | J      | L-14        |
| Volunteer Park                                               | L      | G-13        |
| Warbird Alley                                                |        | L-7         |
| Warbirds in Review                                           | G<br>Z | L-6/7       |
| Warbird Tram Tours                                           | Ζ      | L-7         |
| Warbirds of America HQ                                       |        | L-6         |
| Warbirds Youth Education Center/Redbird Flight Simulators    | BB     | K-6         |
| Workshops Plaza Presented by Aircraft Spruce & Specialty     |        | J/K-10      |
| World War II Living History Encampment                       |        | J-6         |
|                                                              |        |             |

#### **Visitor Services**

| Location                                                        | Box         | Gric   |
|-----------------------------------------------------------------|-------------|--------|
| Assistance Center: Main Gate                                    | 0           | G-12   |
| Bus Park, Transportation Center                                 | _           | G-11   |
| Campground Internet Café & Wi-Fi Support Center                 | Υ           | H-15   |
| Camp Scholler Camper Registration Presented by Textron Aviation |             | B-13   |
| Camp Scholler Security and Assistance Center                    |             | F-15   |
| Camp Scholler Volunteer Center                                  | Q           | G-14   |
| Convention HQ/Exhibit Office                                    | R           | J-11   |
| EAA Radio                                                       | T<br>R<br>B | K-10   |
| Exhibit Office/Convention HQ                                    | R           | J-11   |
| International Visitors Tent/Translation Services                | В           | K-12   |
| Oshkosh Visitors Information Center                             | V           | J-11   |
| Laundry Services                                                |             | B-14   |
| Lost and Found                                                  |             | L-10   |
| Medical Services, Diaper Changing, Nursing Facility             |             | K-10   |
| Mobility Scooters                                               | X           | G-12   |
| North 40 Hospitality Center Supported by Aspen Avionics         | X<br>E<br>S | J-4    |
| Partner Resource Center                                         | S           | H-11   |
| PHP Conference Center                                           |             | F-13/1 |
| Press HQ                                                        | W           | K-11   |
| Shipping Center: GES                                            |             | 1-11   |

### **Event Information**

| Location                                                                                                | Box         | Grid                         |
|---------------------------------------------------------------------------------------------------------|-------------|------------------------------|
| Assistance Center: Main Gate<br>Communications Center<br>Convention HQ/Exhibit Office<br>Lost and Found | O<br>H<br>R | G-12<br>L-13<br>J-11<br>I-10 |
|                                                                                                         |             | LIU                          |

# Food and Beverage

| Arch Concession<br>Carts ( <i>Lemon Chill</i> )             | L-10 |
|-------------------------------------------------------------|------|
| Celebration Way (Thunder Bay)                               | I-13 |
| Classic Concession (A&W and Freedom Foods)                  | L-12 |
| EAA Aviation Museum (Freedom Foods)                         | B-8  |
| Exhibit Hangar A (Papa John's)                              | I-12 |
| Exhibit Hangar B (A&W)                                      | J-13 |
| Fightertown Café (Benvenutos)                               | K-6  |
| Flyboy Concession (Benvenutos)                              | K-6  |
| Fly-In Theater <i>(Papa John's)</i>                         | E-14 |
| Fly Market (A&W)                                            | H-13 |
| Forums (Stone Arch Brewpub)                                 | K-8  |
| Hangar Café (The Machine Shed)                              | L-15 |
| Hangar Concession (The Machine Shed)                        | L-15 |
| Homebuilt Café (Heart of America Restaurants)               | L-8  |
| Homebuilt Concession (Parker John's BBQ)                    | L-8  |
| KidVenture <i>(Freedom Foods)</i>                           | D-7  |
| North 40 Café (Freedom Foods)                               | G-4  |
| Seaplane Base <i>(Thunder Bay)</i>                          |      |
| Tailwind Café <i>(The Roxy)</i>                             | K-9  |
| Tall Pines Café (Vintage Aircraft Association)              | L-20 |
| The Outer Marker (Red's Pizza and Catering)                 | H-11 |
| Tower Concession (A&W)                                      | J-11 |
| Twin Oaks Food Court (Parker John's BBQ, Osorio's Latin Fus | ,    |
| Benvenutos)                                                 | J-12 |
| Ultralight Café ( <i>Parker John's BBQ</i> )                | L-18 |
| Ultralight Concession (Parker John's BBQ)                   | L-20 |
| Vintage Café (Major Goolsby's)                              | L-15 |
| Vintage Concession                                          | K-14 |
| Waypoint Café (Major Goolsby's)                             | K-11 |

# **Official EAA Merchandise**

| Location                                            | Box | Grid |
|-----------------------------------------------------|-----|------|
| Boeing Plaza                                        |     | L-13 |
| EAA Aviation Museum Gift Shop                       |     | B-8  |
| EAA Merchandise Corner                              |     | J-13 |
| EAA Wearhouse Merchandise                           |     | J-12 |
| Fly Market                                          |     | H-14 |
| Ford Tri-Motor and B-25                             |     | L-7  |
| Homebuilders HQ                                     |     | L-9  |
| International Aerobatic Club (IAC) Aerobatic Center |     | L-12 |
| Main Gate                                           |     | G-12 |
| Sky Shoppe                                          |     | L-10 |
| Ultralight Barn                                     |     | K-18 |
| Vintage Aircraft Association HQ (Red Barn)          |     | L-14 |
| Warbirds HQ                                         |     | L-6  |

### **EAA Grocery**

| •                        |     |      |
|--------------------------|-----|------|
| Location                 | Box | Grid |
| Red One Market Central   |     | G-14 |
| Red One Market North     |     | H-4  |
| Red One Market South     |     | L-24 |
| Red One Market Southwest |     | C-19 |
| Red One Market Southeast |     | M-24 |
| Red One Market West      |     | B-14 |
|                          |     |      |